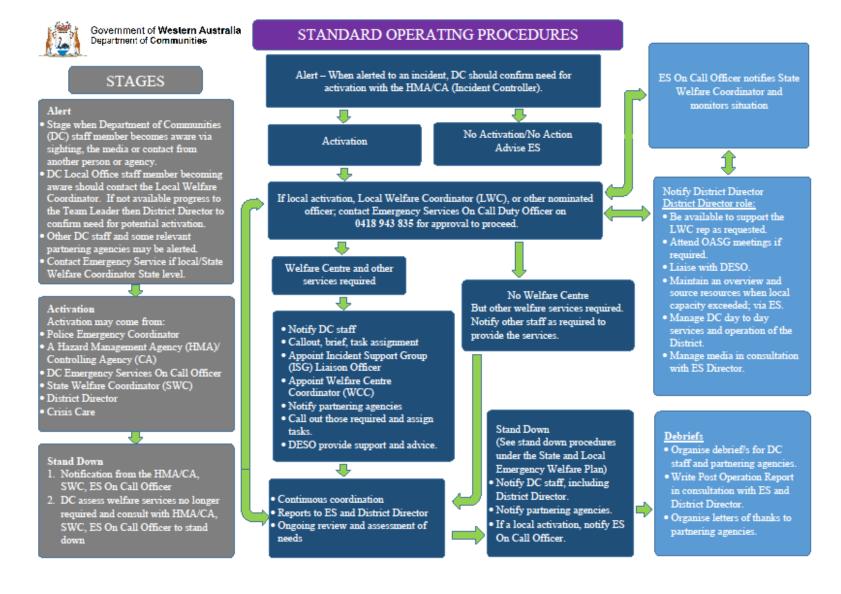

## 2.5 Plan Activation Procedures

Communities will activate this plan from two sources:

- (1) As per State Emergency Management Policy 5.3.4 'A Support Organisation is responsible for specific activities in support of the Controlling Agency/HMA, and may also support Combat Agencies and other Support Organisations upon request'.
- (2) The State Welfare Coordinator/Emergency Services Coordinator based on information provided internally and/or externally, may identify the need to activate this support plan.

Regardless of who first identifies the need, the HMA/Controlling Agency and Communities State Welfare Coordinator (SWC), Emergency Services Coordinator (ESC) or Local Welfare Coordinator shall confer and agree that this plan should be activated; discuss the safe location of welfare centres and welfare services required. If activated at the local level the Local Welfare Coordinator will advise Communities SWC/ESC.

Once this decision is made the State or Local Welfare Coordinator shall assess the immediate welfare services required and activate Communities and partnering agencies if required and available. See Appendix 1 Communities Standard Operating Procedures for activation procedures.

## 2.6 Plan Activation Stages

The plan will normally be activated in stages. In an impact event for which there is no warning period, these stages may be condensed with stages being activated concurrently.

| Activation Stage number | Activation Stage name and actions                                                                                                                                                                                                            |
|-------------------------|----------------------------------------------------------------------------------------------------------------------------------------------------------------------------------------------------------------------------------------------|
| Stage 1                 | <ul> <li>Alert:</li> <li>By the HMA/Controlling Agency or by Communities SWC/ESC based on information provided from within Communities.</li> <li>(a) Partnering agencies are alerted by the SWC/ESC or Local Welfare Coordinator;</li> </ul> |

| Activation Stage | Activation Stage name and actions                                                                                                                                                                                                                                                                                                                                                                                                                                                                                                                                                                                                                                                                                                                                                                                                                                                                                                                                                                                                                                                                                                                                                                      |  |  |
|------------------|--------------------------------------------------------------------------------------------------------------------------------------------------------------------------------------------------------------------------------------------------------------------------------------------------------------------------------------------------------------------------------------------------------------------------------------------------------------------------------------------------------------------------------------------------------------------------------------------------------------------------------------------------------------------------------------------------------------------------------------------------------------------------------------------------------------------------------------------------------------------------------------------------------------------------------------------------------------------------------------------------------------------------------------------------------------------------------------------------------------------------------------------------------------------------------------------------------|--|--|
| number           |                                                                                                                                                                                                                                                                                                                                                                                                                                                                                                                                                                                                                                                                                                                                                                                                                                                                                                                                                                                                                                                                                                                                                                                                        |  |  |
|                  | <ul> <li>(b) Partnering agencies alert their own personnel;</li> <li>(c) Additional information allowing partnering agencies time to arrange preliminary preparations is provided;</li> <li>(d) Key personnel are briefed on action to be taken;</li> <li>(e) Establish liaison as appropriate with the HMA/Controlling Agency and/or Emergency Coordinator.</li> </ul>                                                                                                                                                                                                                                                                                                                                                                                                                                                                                                                                                                                                                                                                                                                                                                                                                                |  |  |
| Stage 2          | Activation:                                                                                                                                                                                                                                                                                                                                                                                                                                                                                                                                                                                                                                                                                                                                                                                                                                                                                                                                                                                                                                                                                                                                                                                            |  |  |
|                  | <ul> <li>By the HMA/Controlling Agency or by Communities SWC/ESC based on information provided internally and/or externally.</li> <li>(a) On behalf of the HMA/Controlling agency, and in consultation with the welfare centre owners, the Local Welfare Coordinator organises for the designated welfare centre to be opened if required. The safest and most appropriate centre needs to be agreed on by the HMA, LG and Communities;</li> <li>(b) Required partnering agencies are activated by the SWC/ESC or Local Welfare Coordinator and proceed to the welfare centre;</li> <li>(c) Welfare services are provided under the coordination of the Local Welfare Coordinator with partnering agencies assisting as required;</li> <li>(d) Communications are maintained with the HMA/Controlling Agency, Emergency Coordinator, Local Welfare Coordinator and partnering agencies;</li> <li>(e) Welfare services requirements are continuously monitored and reviewed by the Local Welfare Coordinator and adjusted accordingly.</li> <li>(f) If required, requests for additional resource support at the local level should be made by the Local Welfare Coordinator to the SWC/ESC.</li> </ul> |  |  |
| Stage 3          | <ul> <li>Stand Down:</li> <li>HMA/Controlling Agency to officially notify Communities to Stand Down; or SWC/ESC or Local Welfare Coordinator to request of HMA/Controller Agency to Stand Down if they assess welfare services no longer required.</li> <li>(a) Partnering agencies are informed of the Stand Down by the SWC/ESC or Local Welfare Coordinator;</li> <li>(b) Partnering agencies stand down in accordance with relevant procedures for their agency;</li> <li>(c) Partnering agencies are to advise the SWC/ESC or Local Welfare Coordinator when stand down has been completed;</li> <li>(d) Communities to officially hand back the welfare centre facility to the owner and coordinate cleaning and any repairs required whilst the facility operated as a welfare centre;</li> <li>(e) The SWC/ESC or Local Welfare Coordinator advises partnering agencies of debriefing arrangements which will be conducted as soon as practicably possible;</li> <li>(f) Post operation reports to be written by Communities – see 2.9.</li> </ul>                                                                                                                                             |  |  |