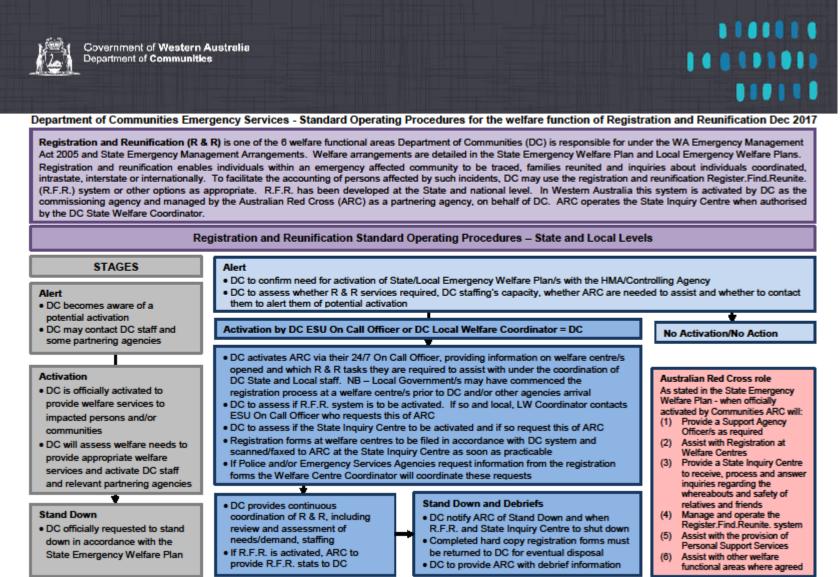

If the **Register.Find.Reunite.** system is activated, Communities SWC/ESC will give approval for Australian Red Cross to provide R.F.R. information to the HMA/Controlling Agency, or the State Emergency Public Information Coordinator (SEPIC).