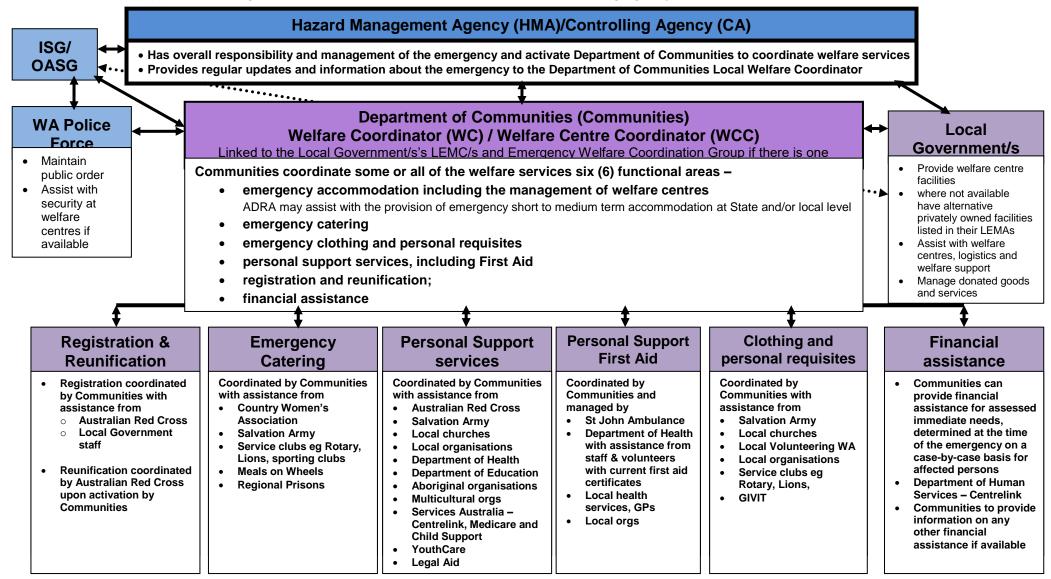

#### 1.3 Welfare services definition

The provision of immediate and ongoing supportive services to alleviate, as far as practicable, the effects on people affected by an emergency. To assist in coordinating the provision of welfare services, six (6) functional areas have been identified:

- emergency accommodation including welfare centres see Appendix 5
- emergency catering see Appendix 7
- emergency clothing and personal requisites see Appendix 8
- personal support services see Appendix 9
- registration and reunification see Appendix 6
- **financial assistance** in Western Australia there are a number of financial assistance programs that may be put in place following a major emergency.

#### 2.1 Organisational responsibilities

The development and maintenance of this plan is allocated to the Communities District Emergency Services Officer, in consultation with members of the Emergency Welfare Coordination Group (EWCG), if there is one, and the Local Emergency Management Committee (LEMC). A contact list of the organisations that constitute the EWCG is provided in Appendix 3 and their agreed organisational responsibilities are provided in Appendix 4.

## Appendix 2 – Local Emergency Welfare Coordination

Please see Appendix 4 – Organisational Responsibilities for details of each partnering agency's responsibilities.

## Appendix 3 – Emergency Welfare Coordination Group/Partnering Agencies

- In some locations where there are enough local partnering agencies, Communities will establish an Emergency Welfare Coordination Group.
- This coordination group is an advisory, consultative and referral group to oversee and assist in the planning and operation of local level welfare services. Their agreed organisational responsibilities are provided in Appendix 4.
- All partnering agencies staff and volunteers assisting Communities in accordance with this plan are required to comply with Communities policies, including those relating to working with children, volunteers, Occupational Health and Safety and emergency management.
- In multi-agency responses Team Leaders for each functional area may be appointed, i.e. Registration Team Leader, Emergency Catering Team Leader.