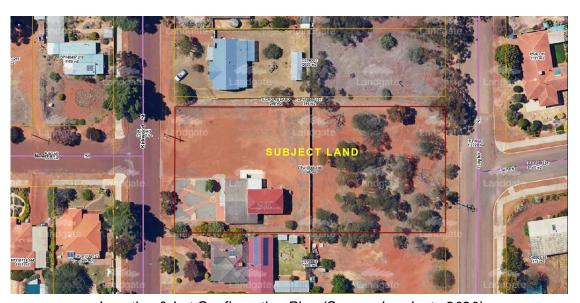

#### **BACKGROUND**

Lot 100 is located centrally in the Corrigin townsite in a low density residential precinct and comprises a total area of approximately 3,748m<sup>2</sup>.

The land has direct frontage and access to Kirkwood Street along its western boundary and Gayfer Street along its eastern boundary, both of which are sealed and drained local roads under the care, control and management of the Shire of Corrigin.

The subject land has been developed and used for community purposes (i.e. a Masonic Lodge) since 1927 and contains a large hall building in its western half constructed using cream coloured bricks with a red brick foundation and a red corrugated iron roof. The eastern half of the property is currently vacant and not being used for any specific approved purpose/s.

Location & Lot Configuration Plan (Source: Landgate 2020)

Existing adjoining and other nearby land uses are predominantly residential in nature comprising single detached dwellings and other associated improvements on lots ranging in size from 989 to 2,238m<sup>2</sup>.