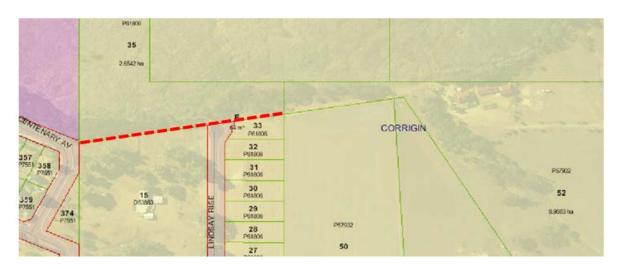

#### **BACKGROUND**

An informal track within portion Lot 35 between Centenary Avenue and Lot 52 Corrigin-Bruce Rock Road, Corrigin has been established giving pedestrian access to Shire land (in the form of Corrigin Rock) and Granite Rise. An easement in favour of Western Power is in place abutting Lindsay Place and Lot 33 Lindsay Place, Granite Rise. Vehicle access to Lot 35 is limited through the provision of lockable bollards (the red dotted line below depicts the location of the accessway).

By Email dated 15 January 2017, the owners of Lot 52 Corrigin-Bruce Rock Road, Corrigin have requested that the Shire allow for access over Lot 35 as follows:

"Further to our discussion in December, we would like to request Council grant us access from our property being Lot 52, Corrigin through to Centenary Avenue via an easement through Council land being Lot 9110. {Note: the land sought is actually part Lot 35 and not 9110}

We have owned this property for many years and had been using this access route prior to it being closed off with bollards a few years ago. This is not intended to be our main access road however it will be used for emergency access and vital in case of fire. Western Power also used this access route to check poles along our boundary. We are happy to maintain weed control along the easement if you request it."