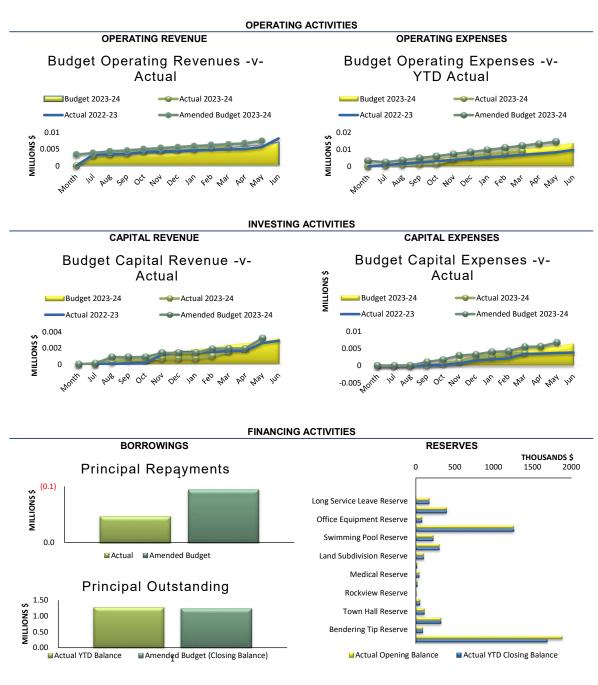

#### COMMENT

| ltem                                                                                                                                                                                                                                                                                                                                                                                                                                                                                                                                                                                                                                                                                                                                                                                                              | Reference                                   |
|-------------------------------------------------------------------------------------------------------------------------------------------------------------------------------------------------------------------------------------------------------------------------------------------------------------------------------------------------------------------------------------------------------------------------------------------------------------------------------------------------------------------------------------------------------------------------------------------------------------------------------------------------------------------------------------------------------------------------------------------------------------------------------------------------------------------|---------------------------------------------|
| Cash at Bank                                                                                                                                                                                                                                                                                                                                                                                                                                                                                                                                                                                                                                                                                                                                                                                                      |                                             |
| The total cash as at 29 February 2024 was \$7,542,864.<br>This is comprised of \$609,417 municipal funds (Municipal                                                                                                                                                                                                                                                                                                                                                                                                                                                                                                                                                                                                                                                                                               | Page 9 – Cash and Financial Assets          |
| Bank Account and various till floats), \$2,012,511 in short term investment and \$4,920,936 in reserve funds.                                                                                                                                                                                                                                                                                                                                                                                                                                                                                                                                                                                                                                                                                                     | Page 10 – Reserve Accounts                  |
| Capital Acquisitions                                                                                                                                                                                                                                                                                                                                                                                                                                                                                                                                                                                                                                                                                                                                                                                              |                                             |
| The capital budget is approximately 55% complete as at the 31 March 2024.                                                                                                                                                                                                                                                                                                                                                                                                                                                                                                                                                                                                                                                                                                                                         |                                             |
| Land and Buildings – the remaining projects are in the process of obtaining quotes/tenders in order to engage a contractor.                                                                                                                                                                                                                                                                                                                                                                                                                                                                                                                                                                                                                                                                                       | Page 11 – Capital Acquisitions              |
| <u>Furniture and Equipment</u> – quotes for the gym equipment<br>and security access are in the process of finalising<br>evaluations of quotes.                                                                                                                                                                                                                                                                                                                                                                                                                                                                                                                                                                                                                                                                   | Page 12 – Capital Acquisitions<br>Continued |
| <u>Plant and Equipment</u> – The Jet patcher is scheduled to<br>arrive in April 2024. The Manager of Works and Services<br>vehicle is scheduled for delivery in April 2024. Plant<br>items not traded as part of the replacement purchase will<br>be auctioned at the next available auction.<br><u>Roads</u> – Projects are on schedule.<br><u>Footpaths</u> – The new footpath project on Spanney and<br>McAndrew is scheduled for completion in April 2024. The<br>project has been pushed back a month to allow for the<br>road projects to be completed and experienced staff be<br>available to complete the works.<br><u>Infrastructure Other</u> – Quotes/tenders are still being<br>sourced for the airstrip lighting upgrade. Swimming pool<br>expansion joints are on track to be completed at the end | Page 13 – Disposal of Assets                |

| Receivables<br>Rates outstanding is \$63,022. 98% of rates have been<br>collected for the year compared to 97% in March 2023.<br>Current receivables of \$202,088 include \$176,000 of<br>grant funding claims for capital road projects.                           | Page 14 – Receivables                                                                    |
|---------------------------------------------------------------------------------------------------------------------------------------------------------------------------------------------------------------------------------------------------------------------|------------------------------------------------------------------------------------------|
| <b>Closing Funding Surplus/(Deficit)</b><br>Year to date (YTD) actual closing balance is \$2,513,453<br>which is comprised of \$8,084,732 Current Assets <i>less</i><br>\$568,084 Current Liabilities <i>less</i> \$5,003,195 Adjustments<br>to Net Current Assets. | Page 5 – Note 2(a) Net current assets<br>used in the Statement of Financial<br>Activity. |