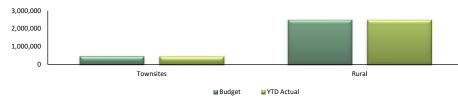

#### COMMENT

| ltem                                                                                                                                                                                                                                                                                                                                                                                                                                                                                                                                                                                                                                                                                                                                                                                                              | Reference                                   |
|-------------------------------------------------------------------------------------------------------------------------------------------------------------------------------------------------------------------------------------------------------------------------------------------------------------------------------------------------------------------------------------------------------------------------------------------------------------------------------------------------------------------------------------------------------------------------------------------------------------------------------------------------------------------------------------------------------------------------------------------------------------------------------------------------------------------|---------------------------------------------|
| Cash at Bank                                                                                                                                                                                                                                                                                                                                                                                                                                                                                                                                                                                                                                                                                                                                                                                                      |                                             |
| The total cash as at 29 February 2024 was \$7,542,864.<br>This is comprised of \$609,417 municipal funds (Municipal                                                                                                                                                                                                                                                                                                                                                                                                                                                                                                                                                                                                                                                                                               | Page 9 – Cash and Financial Assets          |
| Bank Account and various till floats), \$2,012,511 in short term investment and \$4,920,936 in reserve funds.                                                                                                                                                                                                                                                                                                                                                                                                                                                                                                                                                                                                                                                                                                     | Page 10 – Reserve Accounts                  |
| Capital Acquisitions                                                                                                                                                                                                                                                                                                                                                                                                                                                                                                                                                                                                                                                                                                                                                                                              |                                             |
| The capital budget is approximately 55% complete as at the 31 March 2024.                                                                                                                                                                                                                                                                                                                                                                                                                                                                                                                                                                                                                                                                                                                                         |                                             |
| Land and Buildings – the remaining projects are in the process of obtaining quotes/tenders in order to engage a contractor.                                                                                                                                                                                                                                                                                                                                                                                                                                                                                                                                                                                                                                                                                       | Page 11 – Capital Acquisitions              |
| <u>Furniture and Equipment</u> – quotes for the gym equipment<br>and security access are in the process of finalising<br>evaluations of quotes.                                                                                                                                                                                                                                                                                                                                                                                                                                                                                                                                                                                                                                                                   | Page 12 – Capital Acquisitions<br>Continued |
| <u>Plant and Equipment</u> – The Jet patcher is scheduled to<br>arrive in April 2024. The Manager of Works and Services<br>vehicle is scheduled for delivery in April 2024. Plant<br>items not traded as part of the replacement purchase will<br>be auctioned at the next available auction.<br><u>Roads</u> – Projects are on schedule.<br><u>Footpaths</u> – The new footpath project on Spanney and<br>McAndrew is scheduled for completion in April 2024. The<br>project has been pushed back a month to allow for the<br>road projects to be completed and experienced staff be<br>available to complete the works.<br><u>Infrastructure Other</u> – Quotes/tenders are still being<br>sourced for the airstrip lighting upgrade. Swimming pool<br>expansion joints are on track to be completed at the end | Page 13 – Disposal of Assets                |

| Receivables<br>Rates outstanding is \$63,022. 98% of rates have been<br>collected for the year compared to 97% in March 2023.<br>Current receivables of \$202,088 include \$176,000 of<br>grant funding claims for capital road projects.                           | Page 14 – Receivables                                                                    |
|---------------------------------------------------------------------------------------------------------------------------------------------------------------------------------------------------------------------------------------------------------------------|------------------------------------------------------------------------------------------|
| <b>Closing Funding Surplus/(Deficit)</b><br>Year to date (YTD) actual closing balance is \$2,513,453<br>which is comprised of \$8,084,732 Current Assets <i>less</i><br>\$568,084 Current Liabilities <i>less</i> \$5,003,195 Adjustments<br>to Net Current Assets. | Page 5 – Note 2(a) Net current assets<br>used in the Statement of Financial<br>Activity. |