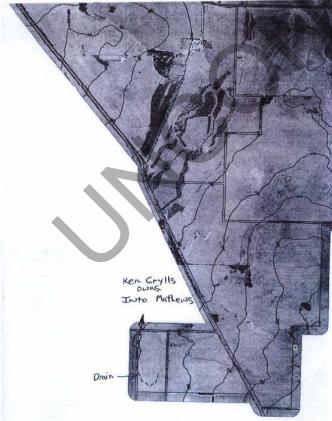

ests comments from the Shire of Corrigin to assist with the decision to approve the proposed Notice of Intention to Drain.

A Notice of Intention to Drain is required to be lodged with the Commissioner of Soil and Land Conservation where an owner or occupier of land wishes to drain or pump groundwater for the purpose of controlling salinity at least 90 days before discharging water. This includes draining or pumping within the same property.

The applicant proposes to construct 1.2 kilometres of drains to a depth of 1.5 metres over an area of 23 hectares. The earthworks are to be completed by the property owner to discharge water in into the neighbouring property.

The specific details of proposed works are included in Attachment 8.2.4.

The following image shows the proposed new drains.





The following aerial images show the wider landscape for context.



## COMMENT

The neighbours to the north have been consulted and have confirmed they have no objection to the proposal.

The drainage will not impact on shire owned roads or associated infrastructure.

The owner has been advised that the drain is not to be constructed on the closed road reserve on the western boundary.

## STATUTORY ENVIRONMENT

Environmental Protection Act 1986 Soil and Land Conservation Act 1945 Soil and Land Conservation Regulations 1992 Reg 5 and 6

#### POLICY IMPLICATIONS NIL

FINANCIAL IMPLICATIONS

NIL

## COMMUNITY AND STRATEGIC OBJECTIVES

Shire of Corrigin Strategic Community Plan 2021-2031 and Corporate Business Plan 2021-2025:

## **OBJECTIVE: ENVIRONMENT**

An attractive natural and built