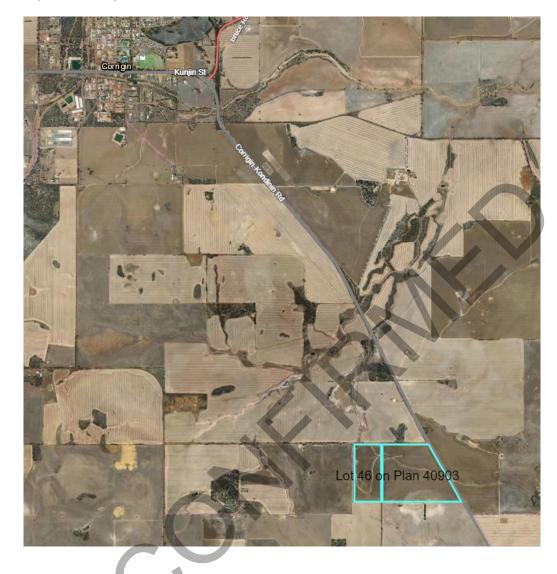

ts comments from the Shire of Corrigin to assist with the decision to approve the proposed Notice of Intention to Drain.

A Notice of Intention to Drain is required to be lodged with the Commissioner of Soil and Land Conservation where an owner or occupier of land wishes to drain or pump groundwater for the purpose of controlling salinity at least 90 days before discharging water. This includes draining or pumping within the same property.

The applicant proposes to construct 1.2 kilometres of drains to a depth of 1.5 metres over an area of 23 hectares. The earthworks are to be completed by the property owner to discharge water in into the neighbouring property.

The specific details of proposed works are included in Attachment 8.2.4.

The following image shows the proposed new drains.





The following aerial images show the wider landscape for context.



## COMMENT

The neighbours to the north have been consulted and have confirmed they have no objection to the proposal.

The drainage will not impact on shire owned roads or associated infrastructure.

The owner has been advised that the drain is not to be constructed on the closed road reserve on the western boundary.

## STATUTORY ENVIRONMENT

Environmental Protection Act 1986 Soil and Land Conservation Act 1945 Soil and Land Conservation Regulations 1992 Reg 5 and 6

#### POLICY IMPLICATIONS NIL

FINANCIAL IMPLICATIONS

NIL

## COMMUNITY AND STRATEGIC OBJECTIVES

Shire of Corrigin Strategic Community Plan 2021-2031 and Corporate Business Plan 2021-2025:

## **OBJECTIVE: ENVIRONMENT**

An attractive natural and built e