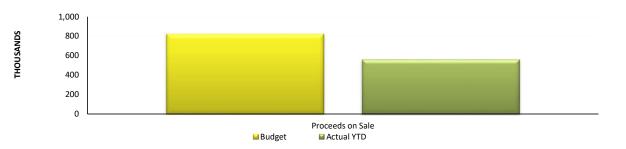

# 8.1.2 MONTHLY FINANCIAL REPORTS

| Applicant:              | Shire of Corrigin                                                    |
|-------------------------|----------------------------------------------------------------------|
| Date:                   | 09/04/2024                                                           |
| Reporting Officer:      | Kylie Caley, Deputy Chief Executive Officer                          |
| Disclosure of Interest: | NIL                                                                  |
| File Number:            | FM.0037                                                              |
| Attachment Ref:         | Attachment 8.1.2 – Monthly Financial Report for the period ending 31 |
|                         | March 2024                                                           |

#### SUMMARY

This report provides Council with the monthly financial report for the month ending 31 March 2024.

# BACKGROUND

The Local Government (Financial Management) Regulations 1996, regulation 34 states that a local government must prepare each month a statement of financial activity reporting on the revenue and expenditure, as set out in the annual budget.

Variances between budgeted and actual expenditure including the required material variances (10% with a minimum value of \$10,000) are included in the variance report.

#### COMMENT

| ltem                                                                                                                                                                                                                                                                                                                                                                                                                                                                                                                                                                                                                                                                                                                                                                                                              | Reference                                   |
|-------------------------------------------------------------------------------------------------------------------------------------------------------------------------------------------------------------------------------------------------------------------------------------------------------------------------------------------------------------------------------------------------------------------------------------------------------------------------------------------------------------------------------------------------------------------------------------------------------------------------------------------------------------------------------------------------------------------------------------------------------------------------------------------------------------------|---------------------------------------------|
| Cash at Bank                                                                                                                                                                                                                                                                                                                                                                                                                                                                                                                                                                                                                                                                                                                                                                                                      |                                             |
| The total cash as at 29 February 2024 was \$7,542,864.<br>This is comprised of \$609,417 municipal funds (Municipal                                                                                                                                                                                                                                                                                                                                                                                                                                                                                                                                                                                                                                                                                               | Page 9 – Cash and Financial Assets          |
| Bank Account and various till floats), \$2,012,511 in short term investment and \$4,920,936 in reserve funds.                                                                                                                                                                                                                                                                                                                                                                                                                                                                                                                                                                                                                                                                                                     | Page 10 – Reserve Accounts                  |
| Capital Acquisitions                                                                                                                                                                                                                                                                                                                                                                                                                                                                                                                                                                                                                                                                                                                                                                                              |                                             |
| The capital budget is approximately 55% complete as at the 31 March 2024.                                                                                                                                                                                                                                                                                                                                                                                                                                                                                                                                                                                                                                                                                                                                         |                                             |
| Land and Buildings – the remaining projects are in the process of obtaining quotes/tenders in order to engage a contractor.                                                                                                                                                                                                                                                                                                                                                                                                                                                                                                                                                                                                                                                                                       | Page 11 – Capital Acquisitions              |
| <u>Furniture and Equipment</u> – quotes for the gym equipment<br>and security access are in the process of finalising<br>evaluations of quotes.                                                                                                                                                                                                                                                                                                                                                                                                                                                                                                                                                                                                                                                                   | Page 12 – Capital Acquisitions<br>Continued |
| <u>Plant and Equipment</u> – The Jet patcher is scheduled to<br>arrive in April 2024. The Manager of Works and Services<br>vehicle is scheduled for delivery in April 2024. Plant<br>items not traded as part of the replacement purchase will<br>be auctioned at the next available auction.<br><u>Roads</u> – Projects are on schedule.<br><u>Footpaths</u> – The new footpath project on Spanney and<br>McAndrew is scheduled for completion in April 2024. The<br>project has been pushed back a month to allow for the<br>road projects to be completed and experienced staff be<br>available to complete the works.<br><u>Infrastructure Other</u> – Quotes/tenders are still being<br>sourced for the airstrip lighting upgrade. Swimming pool<br>expansion joints are on track to be completed at the end | Page 13 – Disposal of Assets                |