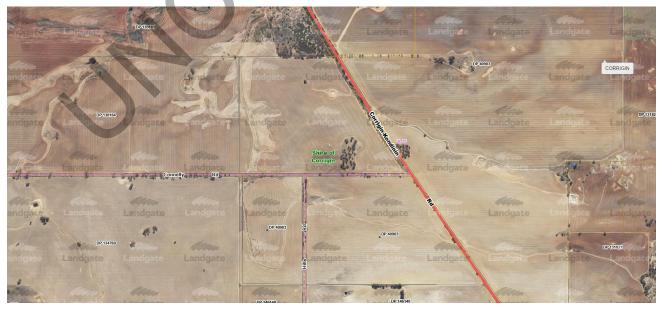

approve the proposed Notice of Intention to Drain.

A Notice of Intention to Drain is required to be lodged with the Commissioner of Soil and Land Conservation where an owner or occupier of land wishes to drain or pump groundwater for the purpose of controlling salinity at least 90 days before discharging water. This includes draining or pumping within the same property.

The applicant proposes to construct 1.2 kilometres of drains to a depth of 1.5 metres over an area of 23 hectares. The earthworks are to be completed by the property owner to discharge water in into the neighbouring property.

The specific details of proposed works are included in Attachment 8.2.4.

The following image shows the proposed new drains.





The following aerial images show the wider landscape for context.



## COMMENT

The neighbours to the north have been consulted and have confirmed they have no objection to the proposal.

The drainage will not impact on shire owned roads or associated infrastructure.

The owner has been advised that the drain is not to be constructed on the closed road reserve on the western boundary.

## STATUTORY ENVIRONMENT

Environmental Protection Act 1986 Soil and Land Conservation Act 1945 Soil and Land Conservation Regulations 1992 Reg 5 and 6

#### POLICY IMPLICATIONS NIL

FINANCIAL IMPLICATIONS

NIL

## COMMUNITY AND STRATEGIC OBJECTIVES

Shire of Corrigin Strategic Community Plan 2021-2031 and Corporate Business Plan 2021-2025:

## **OBJECTIVE: ENVIRONMENT**

An attractive natural and built environment for the benefit of current and future generations

| Strat