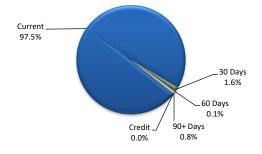

| Receivables<br>Rates outstanding is \$63,022. 98% of rates have been<br>collected for the year compared to 97% in March 2023.<br>Current receivables of \$202,088 include \$176,000 of<br>grant funding claims for capital road projects.                           | Page 14 – Receivables                                                                    |
|---------------------------------------------------------------------------------------------------------------------------------------------------------------------------------------------------------------------------------------------------------------------|------------------------------------------------------------------------------------------|
| <b>Closing Funding Surplus/(Deficit)</b><br>Year to date (YTD) actual closing balance is \$2,513,453<br>which is comprised of \$8,084,732 Current Assets <i>less</i><br>\$568,084 Current Liabilities <i>less</i> \$5,003,195 Adjustments<br>to Net Current Assets. | Page 5 – Note 2(a) Net current assets<br>used in the Statement of Financial<br>Activity. |