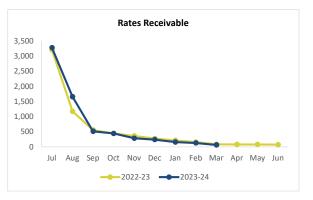

| Receivables<br>Rates outstanding is \$63,022. 98% of rates have been<br>collected for the year compared to 97% in March 2023.<br>Current receivables of \$202,088 include \$176,000 of<br>grant funding claims for capital road projects.                           | Page 14 – Receivables                                                                    |
|---------------------------------------------------------------------------------------------------------------------------------------------------------------------------------------------------------------------------------------------------------------------|------------------------------------------------------------------------------------------|
| <b>Closing Funding Surplus/(Deficit)</b><br>Year to date (YTD) actual closing balance is \$2,513,453<br>which is comprised of \$8,084,732 Current Assets <i>less</i><br>\$568,084 Current Liabilities <i>less</i> \$5,003,195 Adjustments<br>to Net Current Assets. | Page 5 – Note 2(a) Net current assets<br>used in the Statement of Financial<br>Activity. |