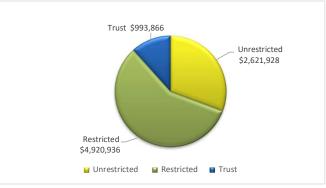

#### COMMENT

| ltem                                                                                                                                                                                                                                                                                                                                                                                                                                                                                                                                                                                                                                                                                                                                                                                                              | Reference                                   |
|-------------------------------------------------------------------------------------------------------------------------------------------------------------------------------------------------------------------------------------------------------------------------------------------------------------------------------------------------------------------------------------------------------------------------------------------------------------------------------------------------------------------------------------------------------------------------------------------------------------------------------------------------------------------------------------------------------------------------------------------------------------------------------------------------------------------|---------------------------------------------|
| Cash at Bank                                                                                                                                                                                                                                                                                                                                                                                                                                                                                                                                                                                                                                                                                                                                                                                                      |                                             |
| The total cash as at 29 February 2024 was \$7,542,864.<br>This is comprised of \$609,417 municipal funds (Municipal                                                                                                                                                                                                                                                                                                                                                                                                                                                                                                                                                                                                                                                                                               | Page 9 – Cash and Financial Assets          |
| Bank Account and various till floats), \$2,012,511 in short term investment and \$4,920,936 in reserve funds.                                                                                                                                                                                                                                                                                                                                                                                                                                                                                                                                                                                                                                                                                                     | Page 10 – Reserve Accounts                  |
| Capital Acquisitions                                                                                                                                                                                                                                                                                                                                                                                                                                                                                                                                                                                                                                                                                                                                                                                              |                                             |
| The capital budget is approximately 55% complete as at the 31 March 2024.                                                                                                                                                                                                                                                                                                                                                                                                                                                                                                                                                                                                                                                                                                                                         |                                             |
| Land and Buildings – the remaining projects are in the process of obtaining quotes/tenders in order to engage a contractor.                                                                                                                                                                                                                                                                                                                                                                                                                                                                                                                                                                                                                                                                                       | Page 11 – Capital Acquisitions              |
| <u>Furniture and Equipment</u> – quotes for the gym equipment<br>and security access are in the process of finalising<br>evaluations of quotes.                                                                                                                                                                                                                                                                                                                                                                                                                                                                                                                                                                                                                                                                   | Page 12 – Capital Acquisitions<br>Continued |
| <u>Plant and Equipment</u> – The Jet patcher is scheduled to<br>arrive in April 2024. The Manager of Works and Services<br>vehicle is scheduled for delivery in April 2024. Plant<br>items not traded as part of the replacement purchase will<br>be auctioned at the next available auction.<br><u>Roads</u> – Projects are on schedule.<br><u>Footpaths</u> – The new footpath project on Spanney and<br>McAndrew is scheduled for completion in April 2024. The<br>project has been pushed back a month to allow for the<br>road projects to be completed and experienced staff be<br>available to complete the works.<br><u>Infrastructure Other</u> – Quotes/tenders are still being<br>sourced for the airstrip lighting upgrade. Swimming pool<br>expansion joints are on track to be completed at the end | Page 13 – Disposal of Assets                |