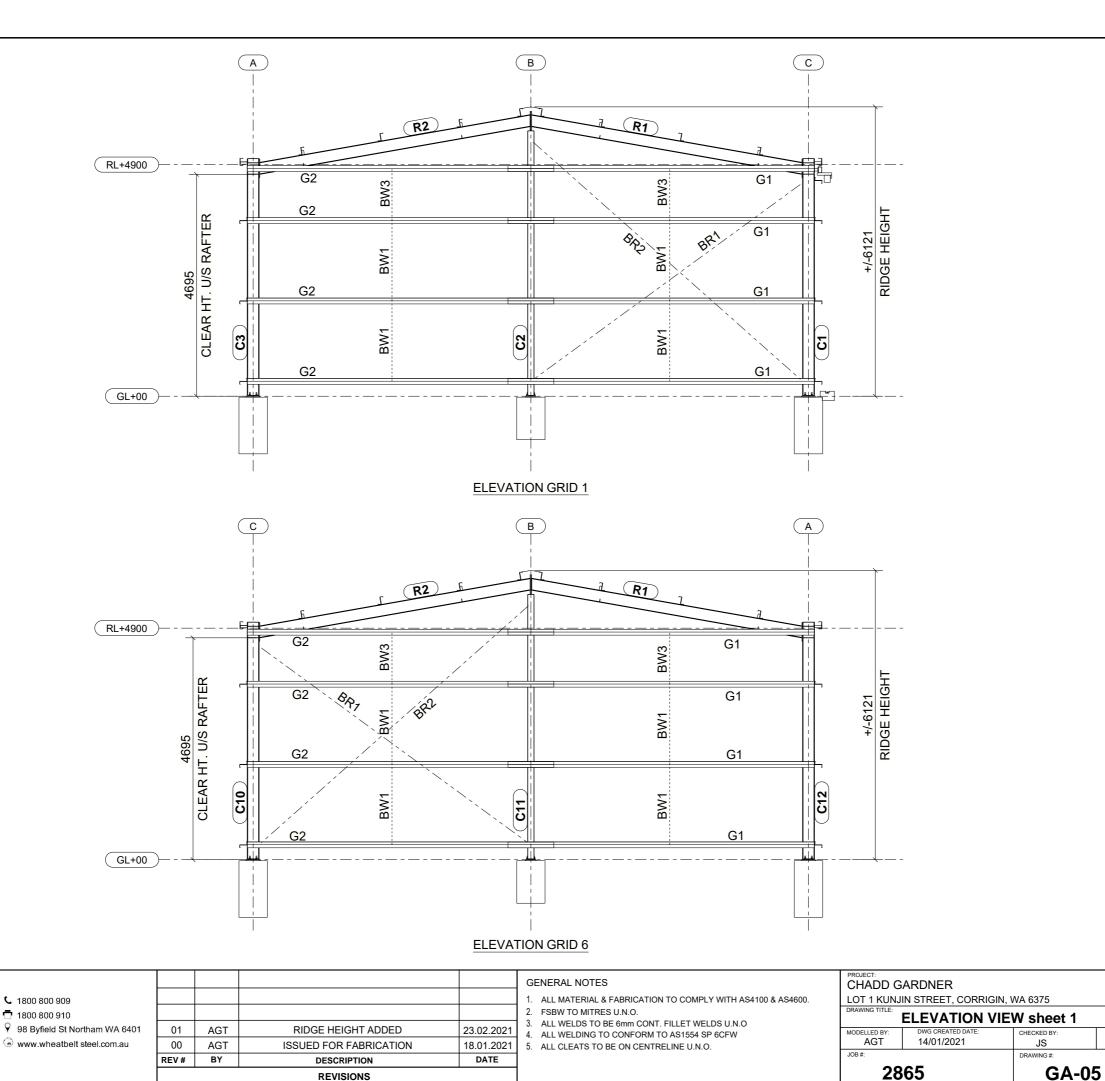

|
|---------------------|------------------------------------------|-------------------|---------------------------------|------|--|--|--|--|--|--|--|
| DRAWING TITLE:      | PLAN VIEW                                |                   |                                 |      |  |  |  |  |  |  |  |
| MODELLED BY:<br>AGT | DWG CREATED DATE:<br>08/12/2020          | CHECKED BY:<br>JS | DWG CHECKED DATE:<br>11/12/2020 | 1:90 |  |  |  |  |  |  |  |
| JOB #:              |                                          | DRAWING #:        |                                 | REV: |  |  |  |  |  |  |  |
| 28                  | 65                                       | ENG-              | -02                             | 00   |  |  |  |  |  |  |  |

DWG CHECKED DATE 18/01/2021 SCALE: 1:80

01

- A3



STEEL

BENCH MARKING QUALITY

Ahrens