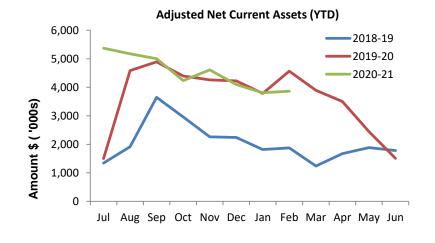

1)         | (2,398,577)         |  |
| Less: Land held for resale                        |      | (80,000)                  | (60,000)            | (80,000)            |  |
| Add: Long term borrowings                         | 11   | 82,260                    | 39,736              | 41,602              |  |
| Adjusted Net Current Assets                       |      | 1,503,086                 | 4,472,780           | 3,864,060           |  |

### SIGNIFICANT ACCOUNTING POLICIES

Please see Note 1(a) for information on significant accounting polices relating to Net Current Assets.

### **KEY INFORMATION**

The amount of the adjusted net current assets at the end of the period represents the actual surplus (or deficit if the figure is a negative) as presented on the Rate Setting Statement.





# **OPERATING ACTIVITIES** NOTE 2 **CASH AND FINANCIAL ASSETS**

| B                                  | al 16                              |              |            | Total     |           |             | Interest | Maturity  |
|------------------------------------|------------------------------------|--------------|------------|-----------|-----------|-------------|----------|-----------|
| Description                        | Classification                     | Unrestricted | Restricted | Cash      | Trust     | Institution | Rate     | Date      |
|                                    |                                    | \$           | \$         | \$        | \$        |             |          |           |
| Cash on hand                       |