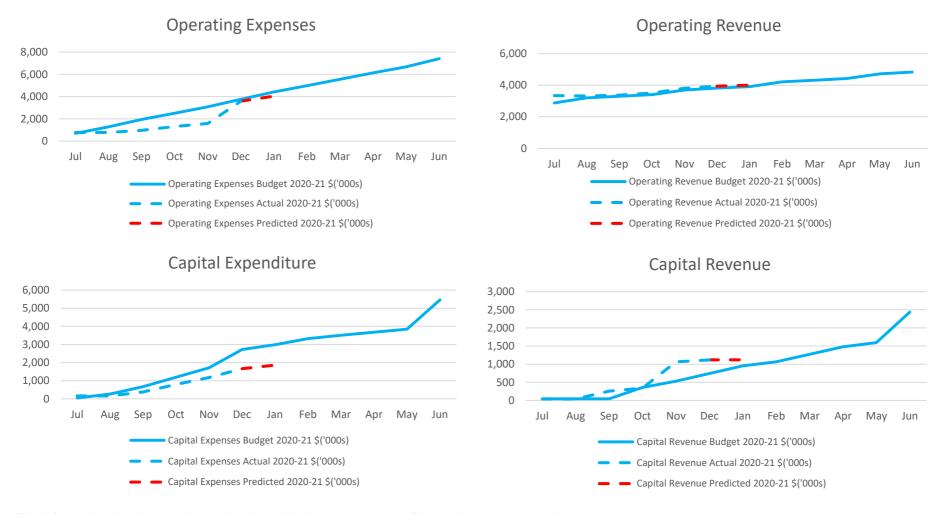

# Agenda Attachments

March 2021

| ATTACHMENT 7.1.1   | Minutes - Ordinary Council Meeting 16 February 2021 (Public)                                 |
|--------------------|----------------------------------------------------------------------------------------------|
| ATTACHMENT 7.2.1   | Minutes – Audit and Risk Management Committee Meeting 9 March 2021                           |
| ATTACHMENT 7.2.2   | Minutes – CEO Performance Review Occasional Committee Meeting – 16 March 2021 (To be tabled) |
| ATTACHMENT 8.1.2   | Accounts for Payment – February 2021                                                         |
| ATTACHMENT 8.1.3   | Accounts for Payment Credit Cards                                                            |
| ATTACHMENT 8.1.4   | Monthly Financial Report                                                                     |
| ATTACHMENT 8.2.1   | Compliance Audit Return                                                                      |
| ATTACHMENT 8.2.2   | 2020.2021 Statutory Budget Review                                                            |
| ATTACHMENT 8.2.3.1 | CEO Recruitment, Performance and Termination Standards                                       |
| ATTACHMENT 8.2.3.2 | CEO Model Standards Explanatory notes                                                        |
| ATTACHMENT 8.2.3.3 | CEO Standards and Guidelines                                                                 |
| ATTACHMENT 8.2.4   | Confidential                                                                                 |
| ATTACHMENT 8.2.5   | Letter to Shire from Corrigin Hockey Club                                                    |
| ATTACHMENT 8.2.7   | PA 01-2021 Development Application                                                           |