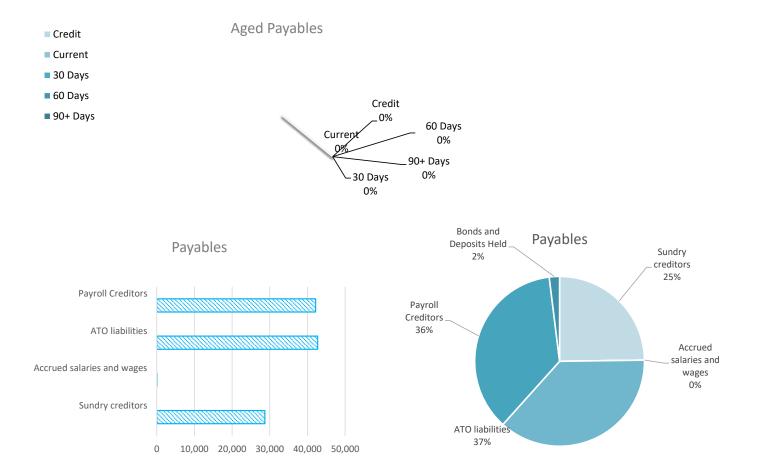

# Agenda Attachments

March 2021

| ATTACHMENT 7.1.1   | Minutes - Ordinary Council Meeting 16 February 2021 (Public)                                 |
|--------------------|----------------------------------------------------------------------------------------------|
| ATTACHMENT 7.2.1   | Minutes – Audit and Risk Management Committee Meeting 9 March 2021                           |
| ATTACHMENT 7.2.2   | Minutes – CEO Performance Review Occasional Committee Meeting – 16 March 2021 (To be tabled) |
| ATTACHMENT 8.1.2   | Accounts for Payment – February 2021                                                         |
| ATTACHMENT 8.1.3   | Accounts for Payment Credit Cards                                                            |
| ATTACHMENT 8.1.4   | Monthly Financial Report                                                                     |
| ATTACHMENT 8.2.1   | Compliance Audit Return                                                                      |
| ATTACHMENT 8.2.2   | 2020.2021 Statutory Budget Review                                                            |
| ATTACHMENT 8.2.3.1 | CEO Recruitment, Performance and Termination Standards                                       |
| ATTACHMENT 8.2.3.2 | CEO Model Standards Explanatory notes                                                        |
| ATTACHMENT 8.2.3.3 | CEO Standards and Guidelines                                                                 |
| ATTACHMENT 8.2.4   | Confidential                                                                                 |
| ATTACHMENT 8.2.5   | Letter to Shire from Corrigin Hockey Club                                                    |
| ATTACHMENT 8.2.7   | PA 01-2021 Development Application                                                           |