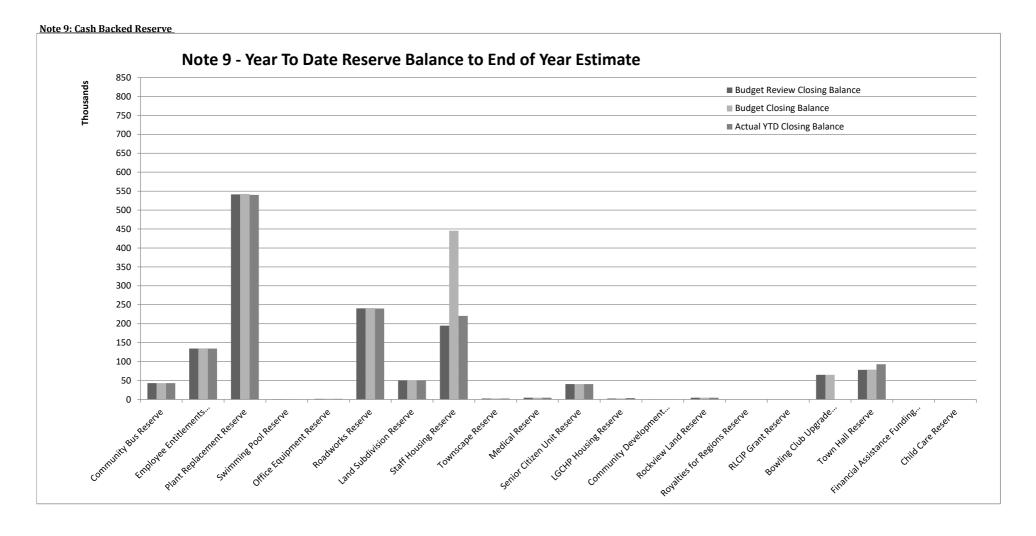

Note 9: Cash Backed Reserve

| Name                             | Budget<br>Review<br>Opening<br>Balance | Budget<br>Opening<br>Balance | Actual<br>Opening<br>Balance | Budget<br>Review<br>Interest<br>Earned | Budget<br>Interest<br>Earned | Actual<br>Interest<br>Earned | Budget<br>Review<br>Transfers<br>In (+) | Budget<br>Transfers<br>In (+) | Actual<br>Transfers<br>In (+) | Budget<br>Review<br>Transfers<br>Out (-) | Budget<br>Transfers<br>Out (-) | Actual<br>Transfers<br>Out (-) | Budget<br>Review<br>Closing<br>Balance | Budget<br>Closing<br>Balance | Actual<br>YTD<br>Closing<br>Balance |
|----------------------------------|----------------------------------------|------------------------------|------------------------------|----------------------------------------|------------------------------|------------------------------|-----------------------------------------|-------------------------------|-------------------------------|------------------------------------------|--------------------------------|--------------------------------|----------------------------------------|------------------------------|-------------------------------------|
|                                  | \$                                     | \$                           |                              | \$                                     | \$                           | \$                           | \$                                      | \$                            | \$                            |                                          | \$                             | \$                             | \$                                     | \$                           | \$                                  |
| Community Bus Reserve            | 22,462                                 | 22,462                       | 22,462                       | 550                                    | 614                          | 543                          |                                         | 20,000                        | 20,000                        | 0                                        | 0                              | 0                              | 43,012                                 | 43,077                       | 43,005                              |
| Employee Entitlements Reserve    | 131,328                                | 131,328                      | 131,328                      | 3,214                                  | 3,591                        | 2,980                        | -                                       | 0                             | 0                             | 0                                        | 0                              | 0                              | 134,542                                | 134,919                      | 134,308                             |
| Plant Replacement Reserve        | 528,322                                | 528,322                      | 528,322                      | 12,928                                 | 14,446                       | 11,990                       | 0                                       | 0                             | 0                             | 0                                        | 0                              | 0                              | 541,251                                | 542,768                      | 540,312                             |
| Swimming Pool Reserve            | 25,991                                 | 25,991                       | 25,991                       | 636                                    | 711                          | 547                          | 0                                       | 0                             | 0                             | 26,000                                   | 26,000                         |                                | 627                                    | 702                          | 538                                 |
| Office Equipment Reserve         | 25,921                                 | 25,921                       | 25,921                       | 634                                    | 709                          | 547                          | 0                                       | 0                             | 0                             | 25,000                                   | 25,000                         | (25,000)                       | 1,555                                  | 1,629                        | 1,468                               |
| Roadworks Reserve                | 234,793                                | 234,793                      | 234,793                      | 5,746                                  | 6,420                        | 5,329                        |                                         | 0                             | 0                             | 0                                        | 0                              | 0                              | 240,538                                | 241,212                      | 240,121                             |
| Land Subdivision Reserve         | 49,066                                 | 49,066                       | 49,066                       | 1,201                                  | 1,342                        | 1,114                        |                                         | 0                             | 0                             | 0                                        | 0                              | 0                              | 50,266                                 | 50,407                       | 50,179                              |
| Staff Housing Reserve            | 215,715                                | 215,715                      | 215,715                      | 5,279                                  | 5,898                        | 4,896                        | 0                                       | 250,000                       | 0                             | 26,027                                   | 26,027                         | 0                              | 194,966                                | 445,586                      | 220,610                             |
| Townscape Reserve                | 2,497                                  | 2,497                        | 2,497                        | 61                                     | 68                           | 57                           | 0                                       | 0                             | 0                             | 0                                        | 0                              | 0                              | 2,558                                  | 2,565                        | 2,553                               |
| Medical Reserve                  | 4,440                                  | 4,440                        | 4,440                        | 109                                    | 121                          | 101                          | 0                                       | 0                             | 0                             | 0                                        | 0                              | 0                              | 4,548                                  | 4,561                        | 4,540                               |
| Senior Citizen Unit Reserve      | 20,000                                 | 20,000                       | 20,000                       | 489                                    | 547                          | 487                          | 20,000                                  | 20,000                        | 20,000                        | 0                                        | 0                              | 0                              | 40,489                                 | 40,547                       | 40,487                              |
| LGCHP Housing Reserve            | 9,854                                  | 9,854                        | 9,854                        | 241                                    | 269                          | 213                          | 0                                       | 0                             | 0                             | 7,500                                    | 7,500                          | (6,300)                        | 2,595                                  | 2,623                        | 3,767                               |
| Community Development Reserve    |                                        | 168                          | 168                          | 4                                      | 5                            | 4                            | 0                                       | 0                             | 0                             | 0                                        | 0                              | 0                              | 172                                    | 173                          | 172                                 |
| Rockview Land Reserve            | 3,589                                  | 3,589                        | 3,589                        | 88                                     | 98                           | 83                           | 1,000                                   | 1,000                         | 1,000                         | 0                                        | 0                              | 0                              | 4,677                                  | 4,687                        | 4,672                               |
| Royalties for Regions Reserve    | 0                                      | 0                            | 0                            | 0                                      | 0                            | 0                            | 0                                       | 0                             | 0                             | 0                                        | 0                              | 0                              | 0                                      | 0                            | 0                                   |
| RLCIP Grant Reserve              | 0                                      | 0                            | 0                            | 0                                      | 0                            | 0                            | 0                                       | 0                             | 0                             | 0                                        | 0                              | 0                              | 0                                      | 0                            | 0                                   |
| Bowling Club Upgrade Reserve     | 0                                      | 0                            | 0                            | 0                                      | 0                            | 0                            | 65,000                                  | 65,000                        | 0                             | 0                                        | 0                              | 0                              | 65,000                                 | 65,000                       | 0                                   |
| Town Hall Reserve                | 81,253                                 | 81,253                       | 81,253                       | 1,988                                  | 2,222                        | 1,860                        | 10,000                                  | 10,000                        | 10,000                        | 15,000                                   | 15,000                         | 0                              | 78,241                                 | 78,475                       | 93,113                              |
| Financial Assistance Funding Res |                                        | 0                            | 0                            | 0                                      | 0                            | 0                            | 0                                       | 0                             | 0                             | 0                                        | 0                              | 0                              | 0                                      | 0                            | 0                                   |
| Child Care Reserve               | 38                                     | 38                           | 38                           | 1                                      | 1                            | 1                            | 0                                       | 0                             | 0                             | 0                                        | 0                              | 0                              | 39                                     | 39                           | 39                                  |
| Bendering Tip Reserve            | 18,373                                 | 18,373                       | 18,373                       | 450                                    | 502                          | 453                          | 21,875                                  | 21,875                        | 21,875                        | 0                                        | 0                              | 0                              | 40,698                                 | 40,751                       | 40,701                              |
| Recreation & Events Centre Loan  |                                        |                              |                              |                                        |                              |                              |                                         |                               |                               |                                          |                                |                                |                                        |                              |                                     |
| Reserve                          | 0                                      | 0                            | 0                            | 0                                      | 0                            | 0                            | 0                                       | 0                             | 0                             | 0                                        | 0                              | 0                              | 0                                      | 0                            | 0                                   |
|                                  | 1,373,808                              | 1,373,808                    | 1,373,808                    | 33,617                                 | 37,563                       | 31,204                       | 137,875                                 | 387,875                       | 72,875                        | 99,527                                   | 99,527                         | (57,300)                       | 1,445,774                              | 1,699,719                    | 1,420,588                           |