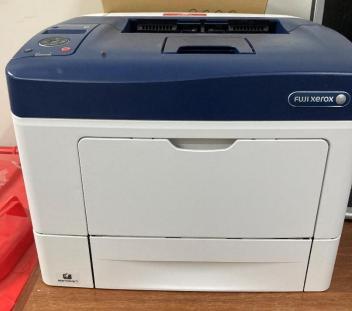

| MAKE:                           | Fuji Xerox               |
|---------------------------------|--------------------------|
| MODEL:                          | P455 D Docuprint Printer |
| CURRENT OWNER:                  | Shire of Corrigin        |
| BUILD DATE                      | Unsure                   |
| COLOUR:                         | Grey                     |
| ANTICIPATED AVAILABILITY DATE : | Immediately              |
| OTHER DETAILS:                  | Photos Attached.         |