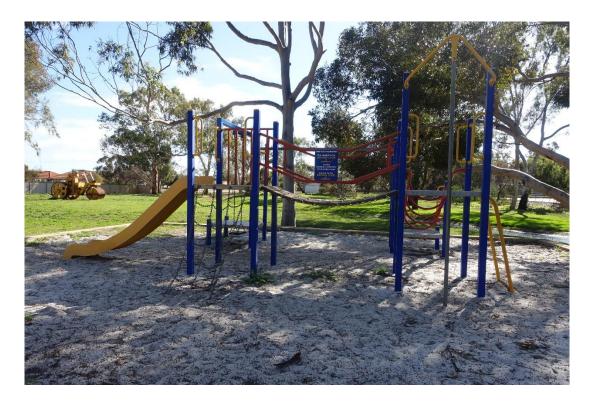

| MAKE:                           |                                                                                     |
|---------------------------------|-------------------------------------------------------------------------------------|
| MODEL:                          | Play equipment including slide                                                      |
| CURRENT OWNER:                  | Shire of Corrigin                                                                   |
| BUILD DATE                      | 2010/2011                                                                           |
| COLOUR:                         | Blue, Yellow, Red                                                                   |
| ANTICIPATED AVAILABILITY DATE : | Immediately                                                                         |
| OTHER DETAILS:                  | Must be removed by purchaser. Doesn't include limestone surrounds. Photos Attached. |