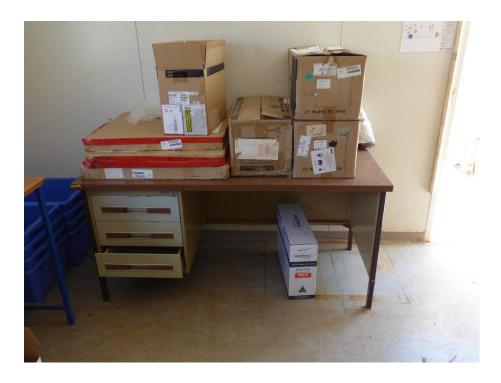

| MAKE:                           |                   |
|---------------------------------|-------------------|
| MODEL:                          | Desk x 3          |
| CURRENT OWNER:                  | Shire of Corrigin |
| COLOUR:                         | Beige             |
| ANTICIPATED AVAILABILITY DATE : | Immediately       |
| OTHER DETAILS:                  | Photos Attached.  |