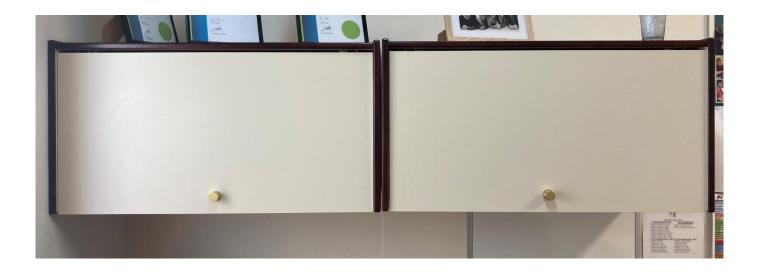

| MAKE:                           |                               |
|---------------------------------|-------------------------------|
| MODEL:                          | Overhead cupboards – 2 pieces |
| CURRENT OWNER:                  | Shire of Corrigin             |
| COLOUR:                         | Beige                         |
| ANTICIPATED AVAILABILITY DATE : | Immediately                   |
| OTHER DETAILS:                  | Photos Attached.              |