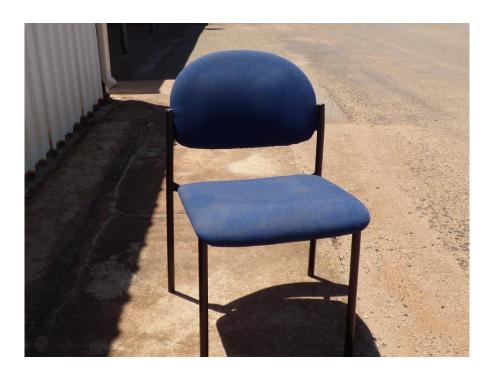

| MAKE:                           |                     |
|---------------------------------|---------------------|
| MODEL:                          | Visitor Chairs x 16 |
| CURRENT OWNER:                  | Shire of Corrigin   |
| COLOUR:                         | Blue                |
| ANTICIPATED AVAILABILITY DATE : | Immediately         |
| OTHER DETAILS:                  | Photos Attached.    |