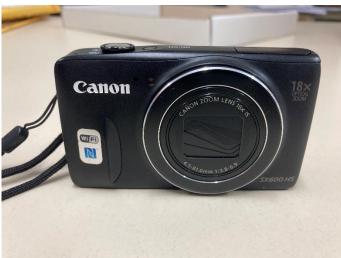

| MAKE:                           | Canon                                       |
|---------------------------------|---------------------------------------------|
| MODEL:                          | SX600 HS                                    |
| CURRENT OWNER:                  | Shire of Corrigin                           |
| COLOUR:                         | Black                                       |
| ANTICIPATED AVAILABILITY DATE : | Immediately                                 |
| OTHER DETAILS:                  | Includes cords and disk<br>Photos Attached. |