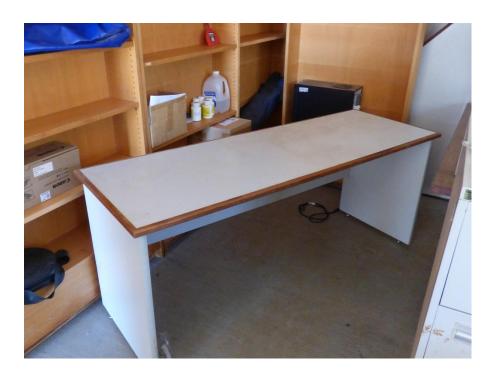

| MAKE:                           |                   |
|---------------------------------|-------------------|
| MODEL:                          | Desk              |
| CURRENT OWNER:                  | Shire of Corrigin |
| COLOUR:                         | Grey/Wood         |
| ANTICIPATED AVAILABILITY DATE : | Immediately       |
| OTHER DETAILS:                  | Photos Attached.  |

| MAKE:                           |                   |
|---------------------------------|-------------------|
| MODEL:                          | Desk x 3          |
| CURRENT OWNER:                  | Shire of Corrigin |
| COLOUR:                         | Beige             |
| ANTICIPATED AVAILABILITY DATE : | Immediately       |
| OTHER DETAILS:                  | Photos Attached.  |

| MAKE:                           |                             |
|---------------------------------|-----------------------------|
| MODEL:                          | Desk with metal drawers x 2 |
| CURRENT OWNER:                  | Shire of Corrigin           |
| COLOUR:                         | Wood Look Laminate          |
| ANTICIPATED AVAILABILITY DATE : | Immediately                 |
| OTHER DETAILS:                  | Photos Attached.            |