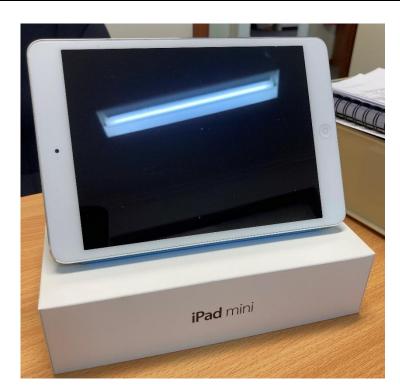

| MAKE:                           | Apple                                                                                                                                                                                                |
|---------------------------------|------------------------------------------------------------------------------------------------------------------------------------------------------------------------------------------------------|
| MODEL:                          | A1432 Ipad Mini – 32GB                                                                                                                                                                               |
| CURRENT OWNER:                  | Shire of Corrigin                                                                                                                                                                                    |
| BUILD DATE                      | 2012                                                                                                                                                                                                 |
| COLOUR:                         | Silver/White Bezel                                                                                                                                                                                   |
| ANTICIPATED AVAILABILITY DATE : | Immediately                                                                                                                                                                                          |
| OTHER DETAILS:                  | Reset to factory settings No charger cable Tech Specs can be found at <a href="https://support.apple.com/kb/SP661?locale=en_US">https://support.apple.com/kb/SP661?locale=en_US</a> Photos Attached. |