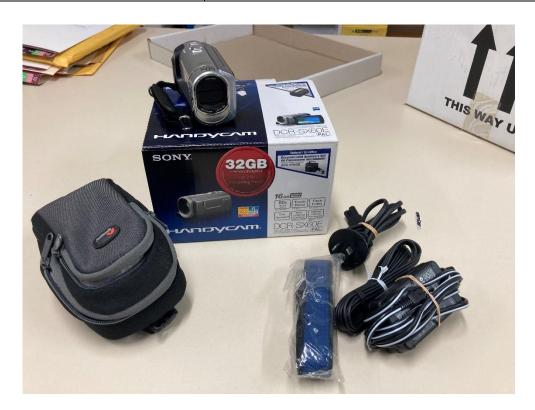

| MAKE:                           | Sony                                                                |
|---------------------------------|---------------------------------------------------------------------|
| MODEL:                          | DCR-SX60E Handycam                                                  |
| CURRENT OWNER:                  | Shire of Corrigin                                                   |
| COLOUR:                         | Grey                                                                |
| ANTICIPATED AVAILABILITY DATE : | Immediately                                                         |
| OTHER DETAILS:                  | Includes case, cords, strap and instruction manual Photos Attached. |