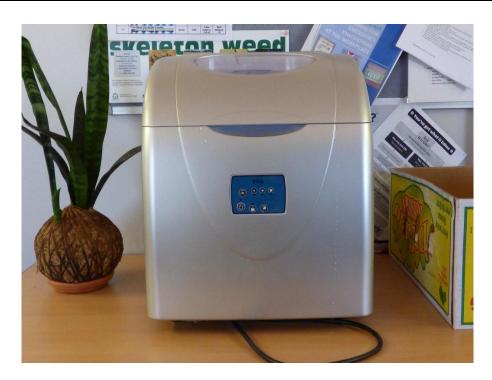

| MAKE:                           | TCL                |
|---------------------------------|--------------------|
| MODEL:                          | TIF155 Ice Machine |
| CURRENT OWNER:                  | Shire of Corrigin  |
| COLOUR:                         | Grey               |
| ANTICIPATED AVAILABILITY DATE : | Immediately        |
| OTHER DETAILS:                  | Photos Attached.   |