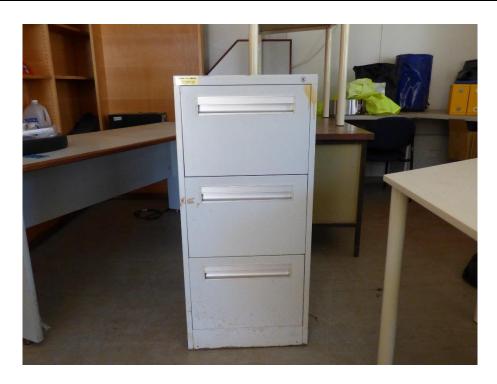

| MAKE:                           |                                 |
|---------------------------------|---------------------------------|
| MODEL:                          | Metal Filing Cabinet – 3 Drawer |
| CURRENT OWNER:                  | Shire of Corrigin               |
| COLOUR:                         | Grey                            |
| ANTICIPATED AVAILABILITY DATE : | Immediately                     |
| OTHER DETAILS:                  | Photos Attached.                |