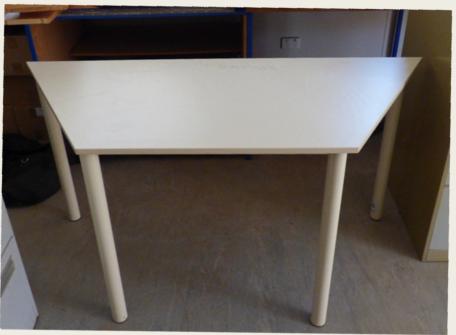

| MAKE:                           |                   |
|---------------------------------|-------------------|
| MODEL:                          | Desk              |
| CURRENT OWNER:                  | Shire of Corrigin |
| COLOUR:                         | Grey/Wood         |
| ANTICIPATED AVAILABILITY DATE : | Immediately       |
| OTHER DETAILS:                  | Photos Attached.  |

| MAKE:                           |                   |
|---------------------------------|-------------------|
| MODEL:                          | Desk x 3          |
| CURRENT OWNER:                  | Shire of Corrigin |
| COLOUR:                         | Beige             |
| ANTICIPATED AVAILABILITY DATE : | Immediately       |
| OTHER DETAILS:                  | Photos Attached.  |

| MAKE:                           |                             |
|---------------------------------|-----------------------------|
| MODEL:                          | Desk with metal drawers x 2 |
| CURRENT OWNER:                  | Shire of Corrigin           |
| COLOUR:                         | Wood Look Laminate          |
| ANTICIPATED AVAILABILITY DATE : | Immediately                 |
| OTHER DETAILS:                  | Photos Attached.            |