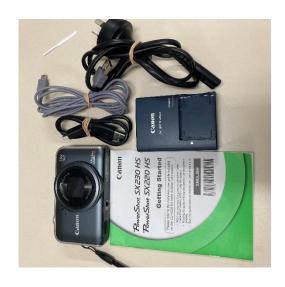

All offers will need to be in writing addressed to the Chief Executive Officer and emailed to dceo@corrigin.wa.gov.au or dropped into the Shire Administration.

| MAKE:                           | Canon                                               |
|---------------------------------|-----------------------------------------------------|
| MODEL:                          | Powershot SX230 HS                                  |
| CURRENT OWNER:                  | Shire of Corrigin                                   |
| COLOUR:                         | Grey                                                |
| ANTICIPATED AVAILABILITY DATE : | Immediately                                         |
| OTHER DETAILS:                  | Includes manual, cords and charger Photos Attached. |