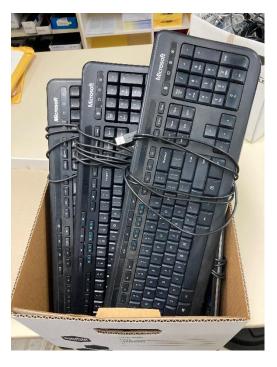

| MAKE:                           |                   |
|---------------------------------|-------------------|
| MODEL:                          | Various Keyboards |
| CURRENT OWNER:                  | Shire of Corrigin |
| COLOUR:                         | Black             |
| ANTICIPATED AVAILABILITY DATE : | Immediately       |
| OTHER DETAILS:                  | Photos Attached.  |