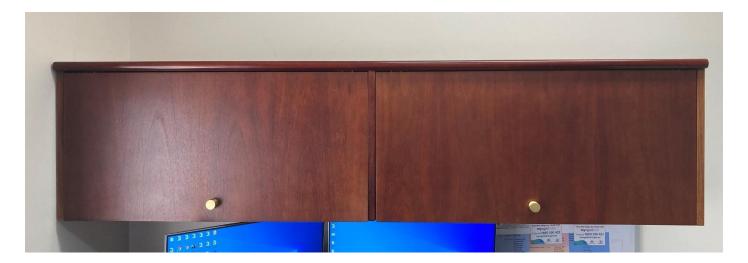

| MAKE:                           |                             |
|---------------------------------|-----------------------------|
| MODEL:                          | Overhead cupboard – 1 piece |
| CURRENT OWNER:                  | Shire of Corrigin           |
| COLOUR:                         | Jarrah                      |
| ANTICIPATED AVAILABILITY DATE : | Immediately                 |
| OTHER DETAILS:                  | Photos Attached.            |