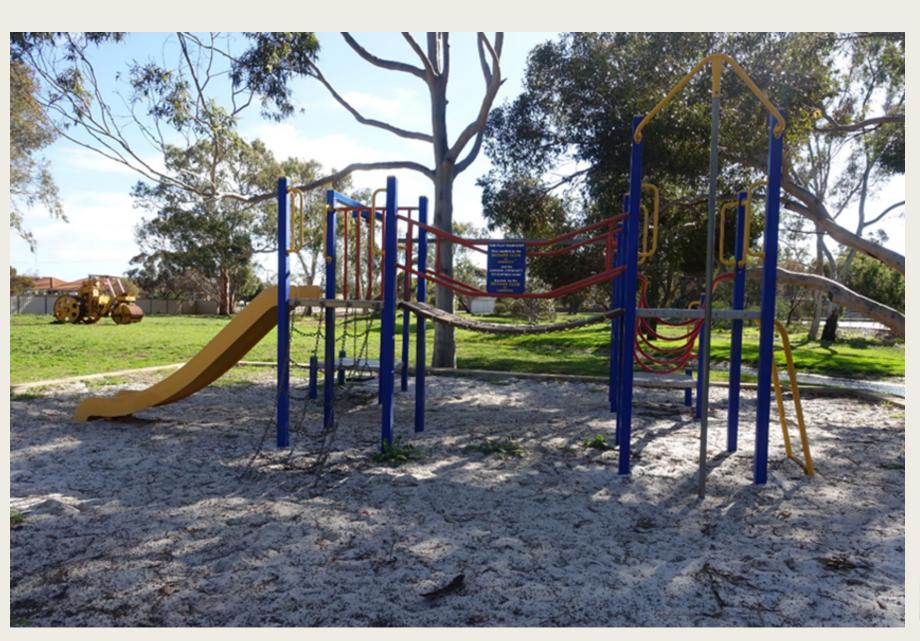

| MAKE:                           |                                                                                     |
|---------------------------------|-------------------------------------------------------------------------------------|
| MODEL:                          | Play equipment including slide                                                      |
| CURRENT OWNER:                  | Shire of Corrigin                                                                   |
| BUILD DATE                      | 2010/2011                                                                           |
| COLOUR:                         | Blue, Yellow, Red                                                                   |
| ANTICIPATED AVAILABILITY DATE : | Immediately                                                                         |
| OTHER DETAILS:                  | Must be removed by purchaser. Doesn't include limestone surrounds. Photos Attached. |