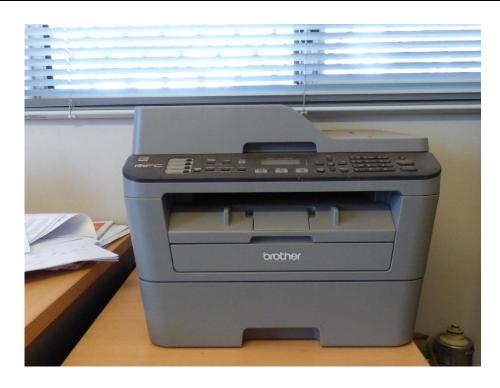

| MAKE:                           | Brother            |
|---------------------------------|--------------------|
| MODEL:                          | MFC L2700W Printer |
| CURRENT OWNER:                  | Shire of Corrigin  |
| COLOUR:                         | Grey               |
| ANTICIPATED AVAILABILITY DATE : | Immediately        |
| OTHER DETAILS:                  | Photos Attached.   |