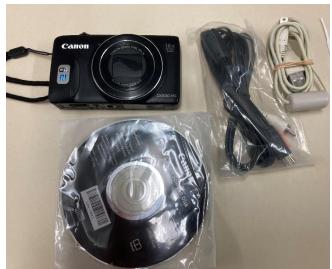

| MAKE:                           | Canon                                       |
|---------------------------------|---------------------------------------------|
| MODEL:                          | SX600 HS                                    |
| CURRENT OWNER:                  | Shire of Corrigin                           |
| COLOUR:                         | Black                                       |
| ANTICIPATED AVAILABILITY DATE : | Immediately                                 |
| OTHER DETAILS:                  | Includes cords and disk<br>Photos Attached. |