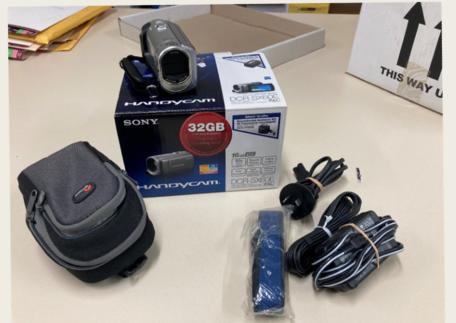

| MAKE:                           | Sony                                                                |
|---------------------------------|---------------------------------------------------------------------|
| MODEL:                          | DCR-SX60E Handycam                                                  |
| CURRENT OWNER:                  | Shire of Corrigin                                                   |
| COLOUR:                         | Grey                                                                |
| ANTICIPATED AVAILABILITY DATE : | Immediately                                                         |
| OTHER DETAILS:                  | Includes case, cords, strap and instruction manual Photos Attached. |