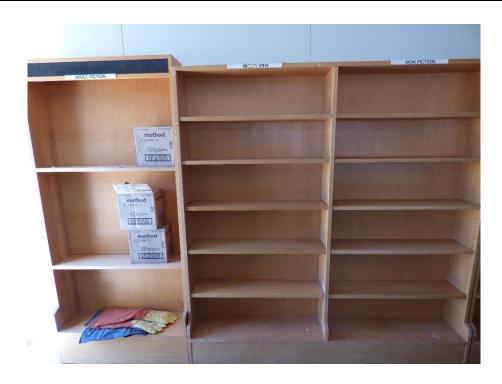

| MAKE:                           |                   |
|---------------------------------|-------------------|
| MODEL:                          | Library Shelving  |
| CURRENT OWNER:                  | Shire of Corrigin |
| COLOUR:                         | Light Wood        |
| ANTICIPATED AVAILABILITY DATE : | Immediately       |
| OTHER DETAILS:                  | Photos Attached.  |