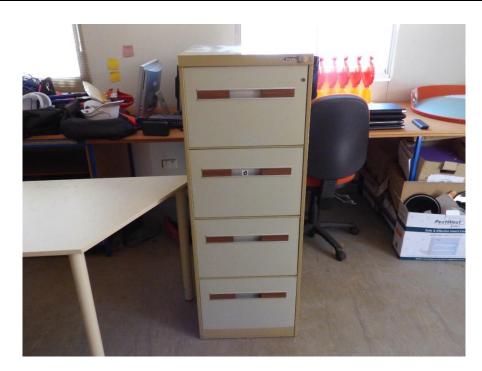

| MAKE:                           |                                 |
|---------------------------------|---------------------------------|
| MODEL:                          | Metal Filing Cabinet – 4 Drawer |
| CURRENT OWNER:                  | Shire of Corrigin               |
| COLOUR:                         | Beige                           |
| ANTICIPATED AVAILABILITY DATE : | Immediately                     |
| OTHER DETAILS:                  | Photos Attached.                |