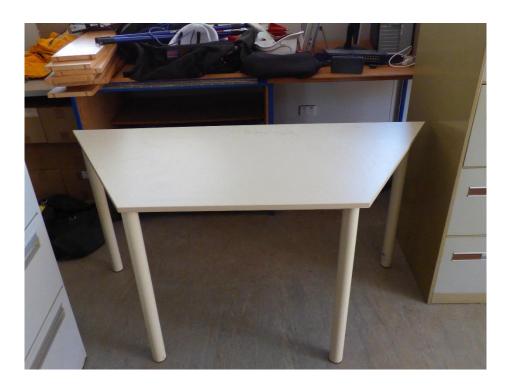

| MAKE:                           |                   |
|---------------------------------|-------------------|
| MODEL:                          | Desk              |
| CURRENT OWNER:                  | Shire of Corrigin |
| COLOUR:                         | Grey/Wood         |
| ANTICIPATED AVAILABILITY DATE : | Immediately       |
| OTHER DETAILS:                  | Photos Attached.  |