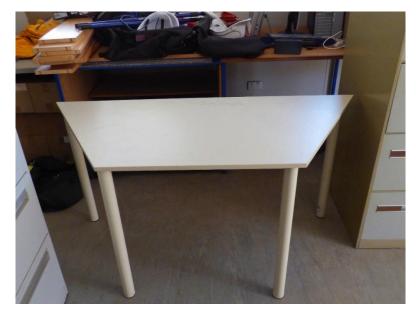

| MODEL:  | Desk  |
|---------|-------|
| COLOUR: | Beige |

| MAKE:   | Small writing desk/cabinet with glass front |
|---------|---------------------------------------------|
| COLOUR: | Woodgrain                                   |