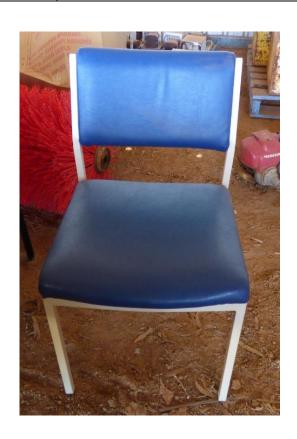

| MAKE:   | Vinyl Visitors Chair x 1 |
|---------|--------------------------|
| COLOUR: | Blue                     |

| MAKE:   | Short Back Office Chairs x 4 |
|---------|------------------------------|
| COLOUR: | Blue                         |