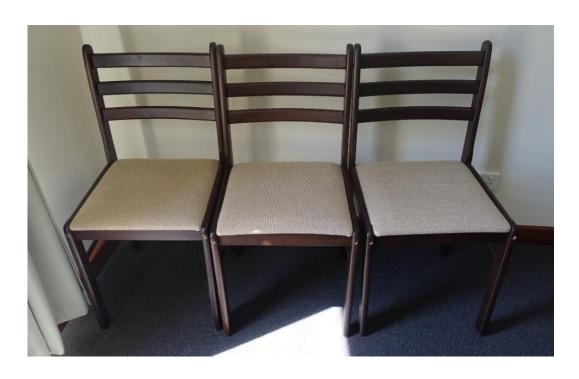

| MAKE:   | Dining Chairs x 3                   |
|---------|-------------------------------------|
| COLOUR: | Dark wooden frame, grey cushioning. |

| MAKE:   | Vinyl Visitors Chairs x 8 |
|---------|---------------------------|
| COLOUR: | Blue                      |