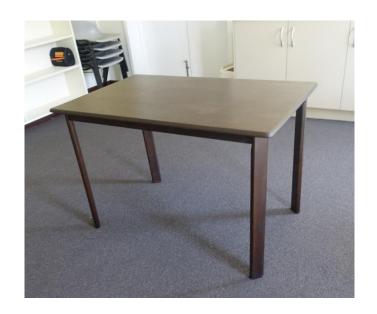

| MODEL:  | Library Shelving |
|---------|------------------|
| COLOUR: | Light Wood       |

| MAKE:   | Wooden 4-seater Dining Table |
|---------|------------------------------|
| COLOUR: | Dark brown                   |