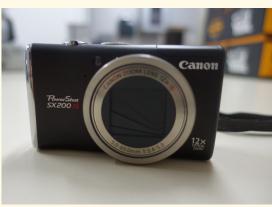

All offers will need to be in writing and addressed to the Chief Executive Officer and emailed to dceo@corrigin.wa.gov.au or dropped into the Shire Administration by 4.00pm on January 12 2024

| MAKE:          | Canon                                               |
|----------------|-----------------------------------------------------|
| MODEL:         | Powershot SX200 IS                                  |
| COLOUR:        | Black                                               |
| OTHER DETAILS: | Includes manual, cords and charger Photos Attached. |