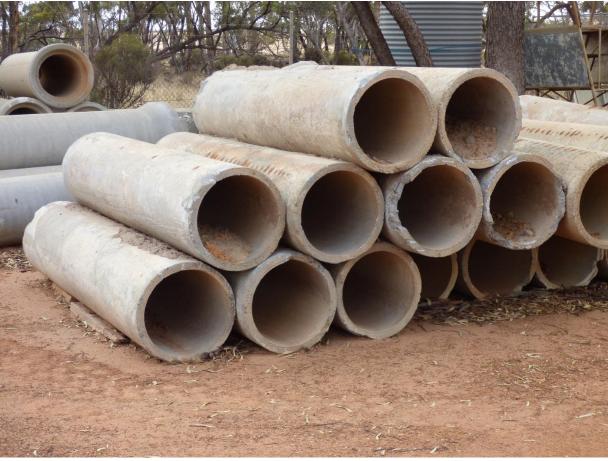

ir x 1 |
|---------|--------------------------|
| COLOUR: | Blue                     |



| MAKE:   | Short Back Office Chairs x 4 |
|---------|------------------------------|
| COLOUR: | Blue                         |



| MAKE:   | High Back Office Chairs x 3 |
|---------|-----------------------------|
| COLOUR: | Blue                        |



MAKE:

Woodgrain Laminate Lectern



MAKE:

Woodgrain Laminate Lecturn Stand and light



| MAKE:   | Mounted Server Rack    |
|---------|------------------------|
| SIZE:   | Approx 91cm H x 57cm W |
| COLOUR: | Grey                   |



| MODEL:  | Metal Filing Cabinet – 3 Drawer |
|---------|---------------------------------|
| COLOUR: | Grey                            |



MAKE:

Various Concrete Pipes 18 – 1.2 x 650mm 16 x 1.2 x 380mm