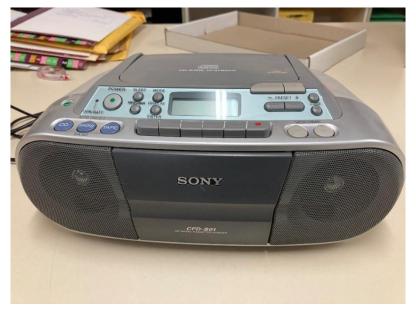

| MAKE:   | Sony             |
|---------|------------------|
| MODEL:  | CFD-S01 CD Radio |
| COLOUR: | Grey             |

| MAKE:  | Alltech                                       |
|--------|-----------------------------------------------|
| MODEL: | DSD4121 RV Vast HD Satellite Digital Reciever |