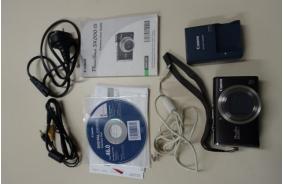

All offers will need to be in writing and addressed to the Chief Executive Officer and emailed to dceo@corrigin.wa.gov.au or dropped into the Shire Administration by 4.00pm on January 12 2024

| MAKE:          | Canon                                               |
|----------------|-----------------------------------------------------|
| MODEL:         | Powershot SX200 IS                                  |
| COLOUR:        | Black                                               |
| OTHER DETAILS: | Includes manual, cords and charger Photos Attached. |