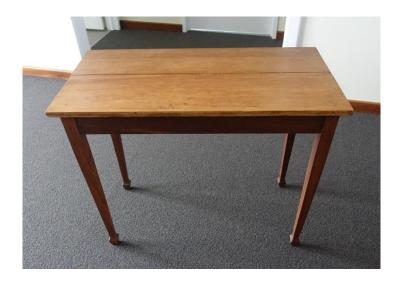

| MAKE:   | Wooden Hall Table   |
|---------|---------------------|
| COLOUR: | Wooden/ Light brown |

| MAKE:   | Round Tables x 2 |
|---------|------------------|
| COLOUR: | Silver           |

| MAKE:   | Laminate Bench with underbench cupboard |
|---------|-----------------------------------------|
| COLOUR: | Grey bench top, wooden frame.           |