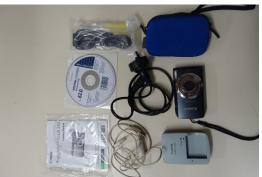

All offers will need to be in writing and addressed to the Chief Executive Officer and emailed to dceo@corrigin.wa.gov.au or dropped into the Shire Administration by 4.00pm on January 12 2024

| MAKE:          | Canon                                               |
|----------------|-----------------------------------------------------|
| MODEL:         | Powershot SX200 IS                                  |
| COLOUR:        | Black                                               |
| OTHER DETAILS: | Includes manual, cords and charger Photos Attached. |