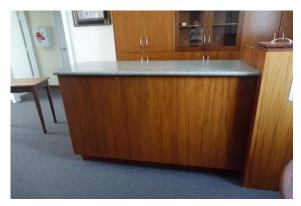

| MAKE:   | Wooden Hall Table   |
|---------|---------------------|
| COLOUR: | Wooden/ Light brown |

| MAKE:   | Round Tables x 2 |
|---------|------------------|
| COLOUR: | Silver           |

| MAKE:   | Laminate Bench with underbench cupboard |
|---------|-----------------------------------------|
| COLOUR: | Grey bench top, wooden frame.           |