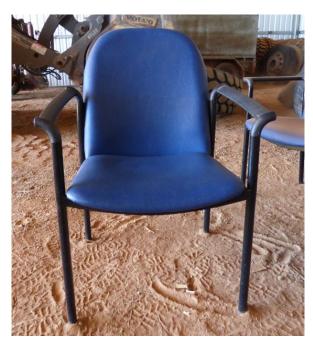

| MAKE:   | Dining Chairs x 3                   |
|---------|-------------------------------------|
| COLOUR: | Dark wooden frame, grey cushioning. |

| MAKE:   | Vinyl Visitors Chairs x 8 |
|---------|---------------------------|
| COLOUR: | Blue                      |