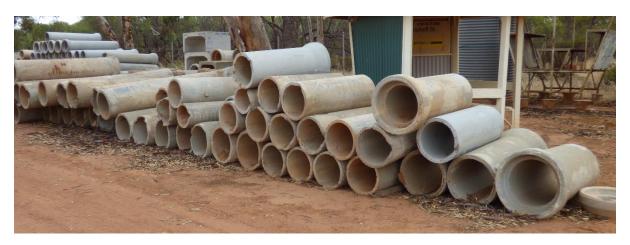

hair x 1 |
|---------|--------------------------|
| COLOUR: | Blue                     |



| MAKE:   | Short Back Office Chairs x 4 |
|---------|------------------------------|
| COLOUR: | Blue                         |



| MAKE:   | High Back Office Chairs x 3 |
|---------|-----------------------------|
| COLOUR: | Blue                        |



MAKE:

Woodgrain Laminate Lectern



MAKE:

Woodgrain Laminate Lecturn Stand and light



| MAKE:   | Mounted Server Rack    |
|---------|------------------------|
| SIZE:   | Approx 91cm H x 57cm W |
| COLOUR: | Grey                   |



| MODEL:  | Metal Filing Cabinet – 3 Drawer |
|---------|---------------------------------|
| COLOUR: | Grey                            |



MAKE:

Various Concrete Pipes 18 – 1.2 x 650mm 16 x 1.2 x 380mm