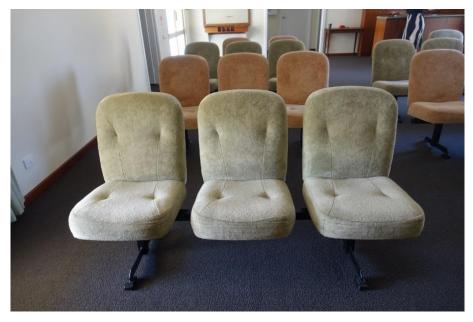

| MAKE:   | Woodgrain Laminate Bar     |
|---------|----------------------------|
| COLOUR: | Woodgrain with Black Vinyl |

| MAKE:          | Velour Theatre Chairs – 10 Sections                       |
|----------------|-----------------------------------------------------------|
| COLOUR:        | Green                                                     |
| OTHER DETAILS: | Comes in sets of three seats per section Photos attached. |