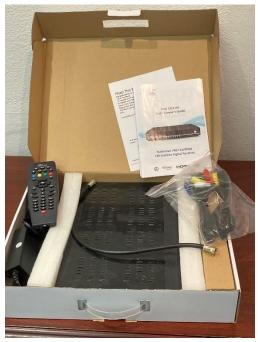

| MAKE:   | Sony             |
|---------|------------------|
| MODEL:  | CFD-S01 CD Radio |
| COLOUR: | Grey             |

| MAKE:  | Alltech                                       |
|--------|-----------------------------------------------|
| MODEL: | DSD4121 RV Vast HD Satellite Digital Reciever |