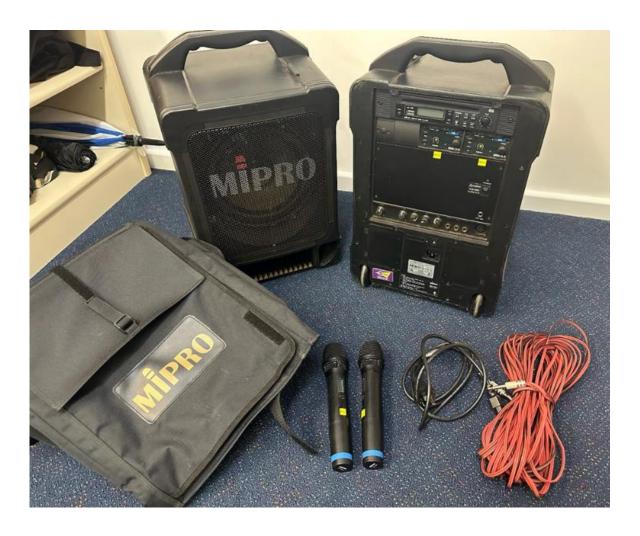

MAKE: Toshiba DVD Player

| MAKE:          | Mi-Pro PA Speaker System                                                                                                                                                                                                                                                                                                                                 |
|----------------|----------------------------------------------------------------------------------------------------------------------------------------------------------------------------------------------------------------------------------------------------------------------------------------------------------------------------------------------------------|
| MODEL:         | MA 707                                                                                                                                                                                                                                                                                                                                                   |
| COLOUR:        | Black                                                                                                                                                                                                                                                                                                                                                    |
| OTHER DETAILS: | <ul> <li>Speaker system comes with:</li> <li>Two wireless microphones</li> <li>Charging Cord</li> <li>1x carry bag</li> <li>1x 20m cord to connect speakers</li> <li>CD/USB ports for music. Not Bluetooth compatible.</li> <li>Batteries no longer hold charge, speaker can only be used when plugged in to power.</li> <li>Photos attached.</li> </ul> |