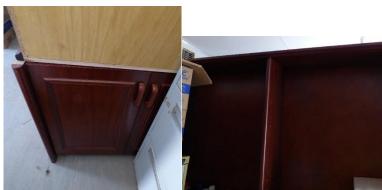

| MAKE:   | Corner Desk - dismantled |
|---------|--------------------------|
| MODEL:  | Mike Hopkins             |
| COLOUR: | Jarrah Look              |

| MAKE:   | Shelving Unit with cupboard storage |
|---------|-------------------------------------|
| COLOUR: | Jarrah Look                         |