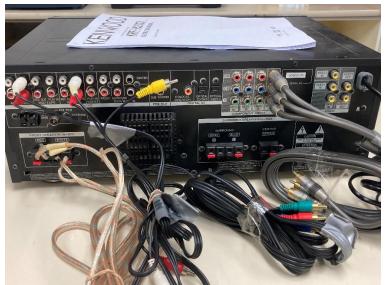

| MAKE:  | Kenwood                                                         |
|--------|-----------------------------------------------------------------|
| MODEL: | KRF-V5200D Audio Video Control Center                           |
| OTHER: | Comes with cords, instruction manual. Doesn't include speakers. |