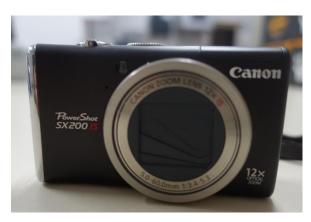

All offers will need to be in writing and addressed to the Chief Executive Officer and emailed to dceo@corrigin.wa.gov.au or dropped into the Shire Administration by 4.00pm on January 12 2024

| MAKE:          | Canon                                               |
|----------------|-----------------------------------------------------|
| MODEL:         | Powershot SX200 IS                                  |
| COLOUR:        | Black                                               |
| OTHER DETAILS: | Includes manual, cords and charger Photos Attached. |