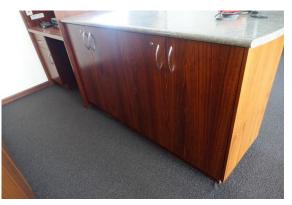

| MAKE:   | Wooden Hall Table   |
|---------|---------------------|
| COLOUR: | Wooden/ Light brown |

| MAKE:   | Round Tables x 2 |
|---------|------------------|
| COLOUR: | Silver           |

| MAKE:   | Laminate Bench with underbench cupboard |
|---------|-----------------------------------------|
| COLOUR: | Grey bench top, wooden frame.           |