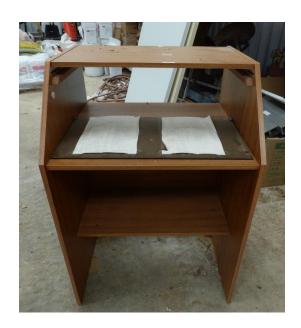

| MAKE:   | High Back Office Chairs x 3 |
|---------|-----------------------------|
| COLOUR: | Blue                        |

MAKE:

Woodgrain Laminate Lectern

MAKE:

Woodgrain Laminate Lecturn Stand and light