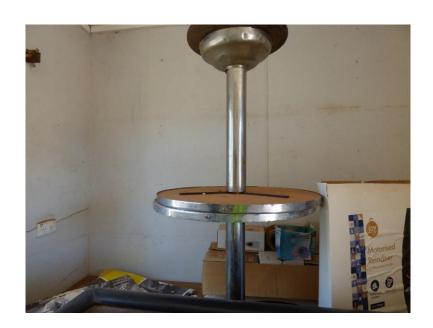

| MAKE:   | High Back Office Chairs x 3 |
|---------|-----------------------------|
| COLOUR: | Blue                        |

MAKE:

Woodgrain Laminate Lectern

MAKE:

Woodgrain Laminate Lecturn Stand and light