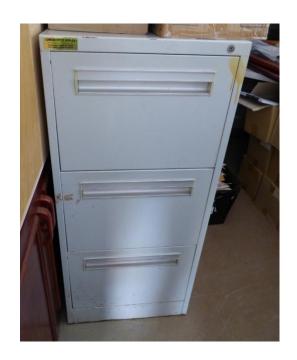

| MAKE:   | Mounted Server Rack    |
|---------|------------------------|
| SIZE:   | Approx 91cm H x 57cm W |
| COLOUR: | Grey                   |

| MODEL:  | Metal Filing Cabinet – 3 Drawer |
|---------|---------------------------------|
| COLOUR: | Grey                            |