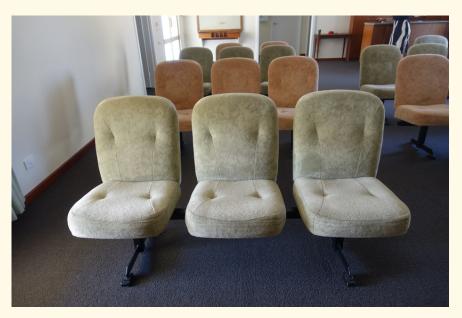

| MAKE:   | Woodgrain Laminate Bar     |
|---------|----------------------------|
| COLOUR: | Woodgrain with Black Vinyl |

| MAKE:          | Velour Theatre Chairs – 10 Sections                       |
|----------------|-----------------------------------------------------------|
| COLOUR:        | Green                                                     |
| OTHER DETAILS: | Comes in sets of three seats per section Photos attached. |

| MAKE:          | Velour Theatre Chair - 6 sections of 3 & 1 section of 2                                   |
|----------------|-------------------------------------------------------------------------------------------|
| COLOUR:        | Pink                                                                                      |
| OTHER DETAILS: | Comes in sets of three seats per section One set has only 2 chairs only. Photos attached. |