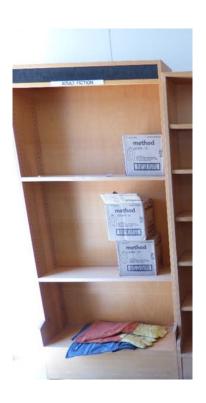

| MODEL:  | Library Shelving |
|---------|------------------|
| COLOUR: | Light Wood       |

| MAKE:   | Wooden 4-seater Dining Table |
|---------|------------------------------|
| COLOUR: | Dark brown                   |