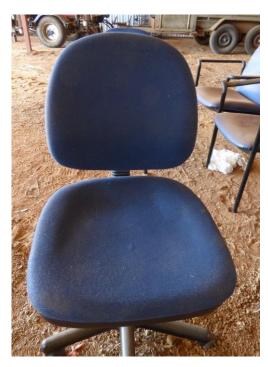

| MAKE:   | High Back Office Chairs x 3 |
|---------|-----------------------------|
| COLOUR: | Blue                        |

MAKE:

Woodgrain Laminate Lectern

MAKE:

Woodgrain Laminate Lecturn Stand and light