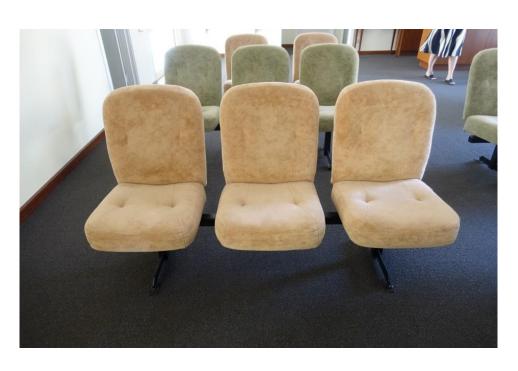

| MAKE:          | Velour Theatre Chair - 6 sections of 3 & 1 section of 2                                   |
|----------------|-------------------------------------------------------------------------------------------|
| COLOUR:        | Pink                                                                                      |
| OTHER DETAILS: | Comes in sets of three seats per section One set has only 2 chairs only. Photos attached. |