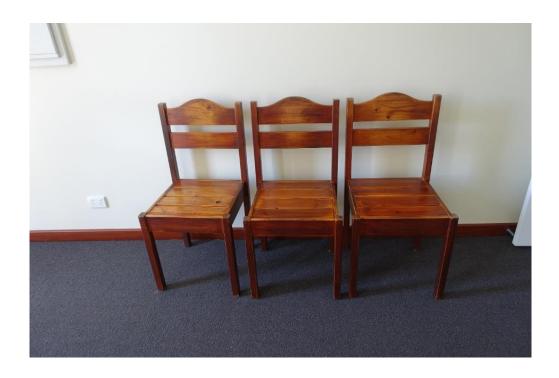

| MAKE:   | Dining Chairs x 3                   |
|---------|-------------------------------------|
| COLOUR: | Dark wooden frame, grey cushioning. |

| MAKE:   | Vinyl Visitors Chairs x 8 |
|---------|---------------------------|
| COLOUR: | Blue                      |