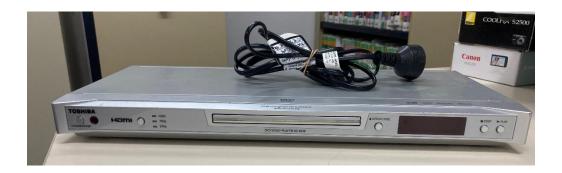

MAKE: Toshiba DVD Player

| MAKE:          | Mi-Pro PA Speaker System                                                                                                                                                                                                                                                                                                                                 |
|----------------|----------------------------------------------------------------------------------------------------------------------------------------------------------------------------------------------------------------------------------------------------------------------------------------------------------------------------------------------------------|
| MODEL:         | MA 707                                                                                                                                                                                                                                                                                                                                                   |
| COLOUR:        | Black                                                                                                                                                                                                                                                                                                                                                    |
| OTHER DETAILS: | <ul> <li>Speaker system comes with:</li> <li>Two wireless microphones</li> <li>Charging Cord</li> <li>1x carry bag</li> <li>1x 20m cord to connect speakers</li> <li>CD/USB ports for music. Not Bluetooth compatible.</li> <li>Batteries no longer hold charge, speaker can only be used when plugged in to power.</li> <li>Photos attached.</li> </ul> |