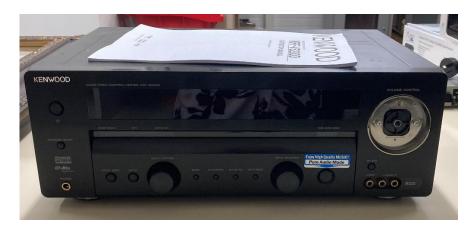

| MAKE:  | Kenwood                                                         |
|--------|-----------------------------------------------------------------|
| MODEL: | KRF-V5200D Audio Video Control Center                           |
| OTHER: | Comes with cords, instruction manual. Doesn't include speakers. |