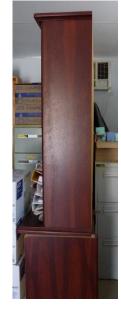

| MAKE:   | Corner Desk - dismantled |
|---------|--------------------------|
| MODEL:  | Mike Hopkins             |
| COLOUR: | Jarrah Look              |

| MAKE:   | Shelving Unit with cupboard storage |
|---------|-------------------------------------|
| COLOUR: | Jarrah Look                         |