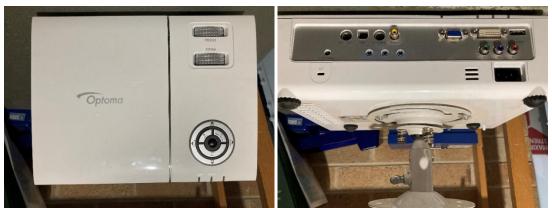

| MAKE:   | Optoma Ceiling Mounted Projector |
|---------|----------------------------------|
| COLOUR: | White                            |

| MAKE:   | Projector Screen approx. 88" |
|---------|------------------------------|
| COLOUR: | White                        |