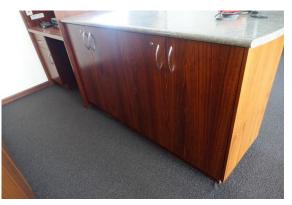

| MAKE:   | Round Tables x 2 |
|---------|------------------|
| COLOUR: | Silver           |

| MAKE:   | Laminate Bench with underbench cupboard |
|---------|-----------------------------------------|
| COLOUR: | Grey bench top, wooden frame.           |