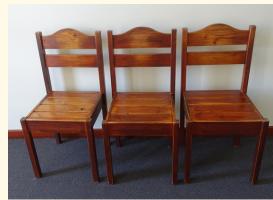

| MAKE:   | Dining Chairs x 3                   |
|---------|-------------------------------------|
| COLOUR: | Dark wooden frame, grey cushioning. |

| MAKE:   | Vinyl Visitors Chairs x 8 |
|---------|---------------------------|
| COLOUR: | Blue                      |