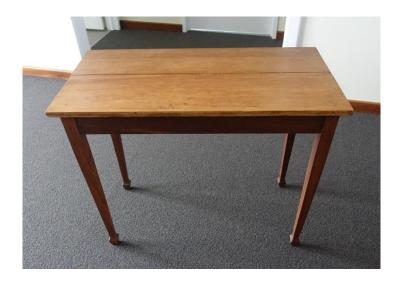

| MAKE:   | Round Conference Table |
|---------|------------------------|
| COLOUR: | Wooden/ Dark brown.    |

| MAKE:   | Wooden Hall Table   |
|---------|---------------------|
| COLOUR: | Wooden/ Light brown |