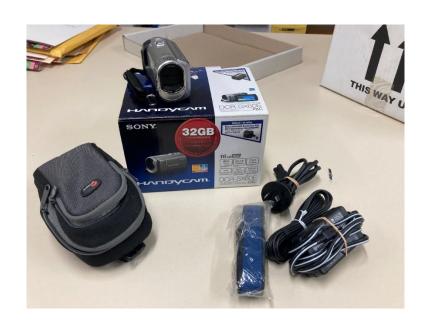

| MAKE:          | Sony                                                                |
|----------------|---------------------------------------------------------------------|
| MODEL:         | DCR-SX60E Handycam                                                  |
| COLOUR:        | Grey                                                                |
| OTHER DETAILS: | Includes case, cords, strap and instruction manual Photos Attached. |