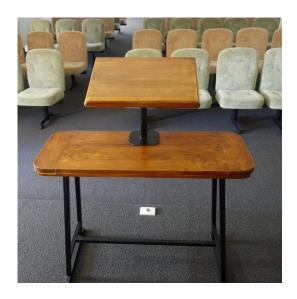

| MAKE:   | High Back Office Chairs x 3 |
|---------|-----------------------------|
| COLOUR: | Blue                        |

MAKE:

Woodgrain Laminate Lectern

MAKE:

Woodgrain Laminate Lecturn Stand and light

| MAKE:   | Lectern |
|---------|---------|
| COLOUR: | Wooden  |

| MAKE:   | Mounted Server Rack    |
|---------|------------------------|
| SIZE:   | Approx 91cm H x 57cm W |
| COLOUR: | Grey                   |