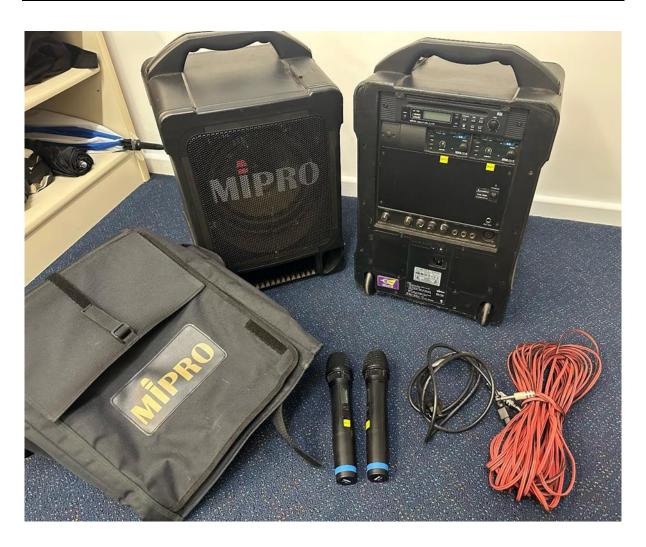

| MAKE:          | Mi-Pro PA Speaker System                                                                                                                                                                                                                                                                                                                                 |
|----------------|----------------------------------------------------------------------------------------------------------------------------------------------------------------------------------------------------------------------------------------------------------------------------------------------------------------------------------------------------------|
| MODEL:         | MA 707                                                                                                                                                                                                                                                                                                                                                   |
| COLOUR:        | Black                                                                                                                                                                                                                                                                                                                                                    |
| OTHER DETAILS: | <ul> <li>Speaker system comes with:</li> <li>Two wireless microphones</li> <li>Charging Cord</li> <li>1x carry bag</li> <li>1x 20m cord to connect speakers</li> <li>CD/USB ports for music. Not Bluetooth compatible.</li> <li>Batteries no longer hold charge, speaker can only be used when plugged in to power.</li> <li>Photos attached.</li> </ul> |