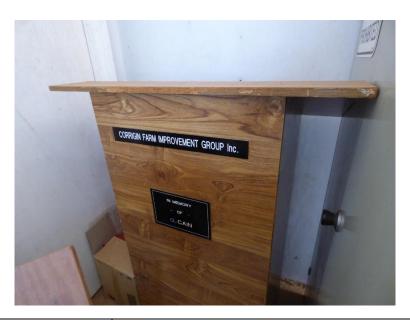

| MAKE:   | High Back Office Chairs x 3 |
|---------|-----------------------------|
| COLOUR: | Blue                        |

MAKE:

Woodgrain Laminate Lectern

MAKE:

Woodgrain Laminate Lecturn Stand and light

| MAKE:   | Lectern |
|---------|---------|
| COLOUR: | Wooden  |

| MAKE:   | Mounted Server Rack    |
|---------|------------------------|
| SIZE:   | Approx 91cm H x 57cm W |
| COLOUR: | Grey                   |