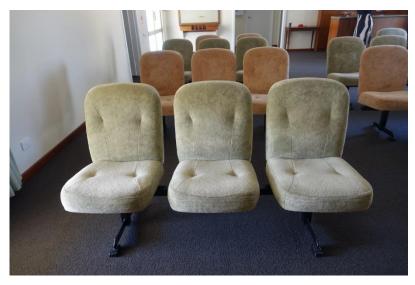

| MAKE:   | Woodgrain Laminate Bar     |
|---------|----------------------------|
| COLOUR: | Woodgrain with Black Vinyl |

| MAKE:          | Velour Theatre Chairs – 10 Sections                       |
|----------------|-----------------------------------------------------------|
| COLOUR:        | Green                                                     |
| OTHER DETAILS: | Comes in sets of three seats per section Photos attached. |