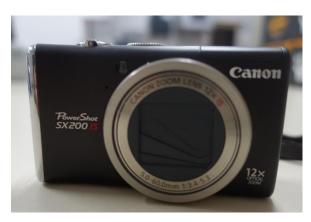

All offers will need to be in writing and addressed to the Chief Executive Officer and emailed to dceo@corrigin.wa.gov.au or dropped into the Shire Administration by 4.00pm on December 15 2023.

| MAKE:          | Canon                                               |
|----------------|-----------------------------------------------------|
| MODEL:         | Powershot SX200 IS                                  |
| COLOUR:        | Black                                               |
| OTHER DETAILS: | Includes manual, cords and charger Photos Attached. |