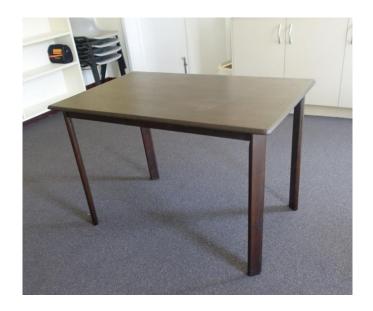

| MODEL:  | Library Shelving |
|---------|------------------|
| COLOUR: | Light Wood       |

| MAKE:   | Wooden 4-seater Dining Table |
|---------|------------------------------|
| COLOUR: | Dark brown                   |