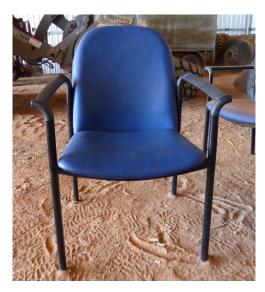

| MAKE:   | Dining Chairs x 3                   |
|---------|-------------------------------------|
| COLOUR: | Dark wooden frame, grey cushioning. |

| MAKE:   | Vinyl Visitors Chairs x 8 |
|---------|---------------------------|
| COLOUR: | Blue                      |

| MAKE:   | Vinyl Visitors Chair x 1 |
|---------|--------------------------|
| COLOUR: | Blue                     |

| MAKE:   | Short Back Office Chairs x 4 |
|---------|------------------------------|
| COLOUR: | Blue                         |