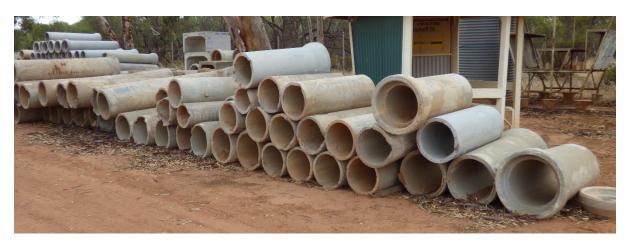

MAKE: Various Concrete Pipes

15 - 2.4 x 450mm 18 - 1.2 x 650mm 16 x 1.2 x 380mm