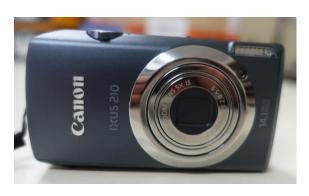

| MAKE:          | Canon                                    |
|----------------|------------------------------------------|
| MODEL:         | IXUS 210                                 |
| COLOUR:        | Black                                    |
| OTHER DETAILS: | Includes cords and disk Photos Attached. |