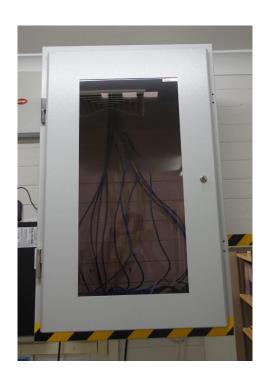

| MAKE:   | Lectern |
|---------|---------|
| COLOUR: | Wooden  |

| MAKE:   | Mounted Server Rack    |
|---------|------------------------|
| SIZE:   | Approx 91cm H x 57cm W |
| COLOUR: | Grey                   |