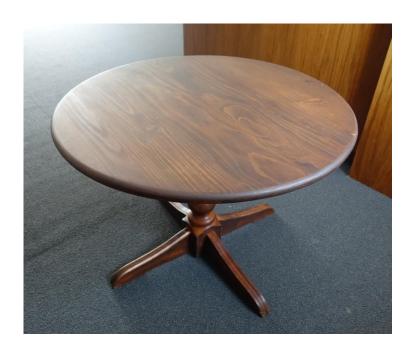

| MAKE:   | Round Conference Table |
|---------|------------------------|
| COLOUR: | Wooden/ Dark brown.    |

| MAKE:   | Wooden Hall Table   |
|---------|---------------------|
| COLOUR: | Wooden/ Light brown |