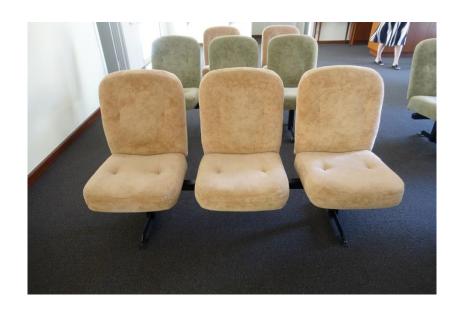

| MAKE:   | Woodgrain Laminate Bar     |
|---------|----------------------------|
| COLOUR: | Woodgrain with Black Vinyl |

| MAKE:          | Velour Theatre Chairs – 10 Sections                       |
|----------------|-----------------------------------------------------------|
| COLOUR:        | Green                                                     |
| OTHER DETAILS: | Comes in sets of three seats per section Photos attached. |