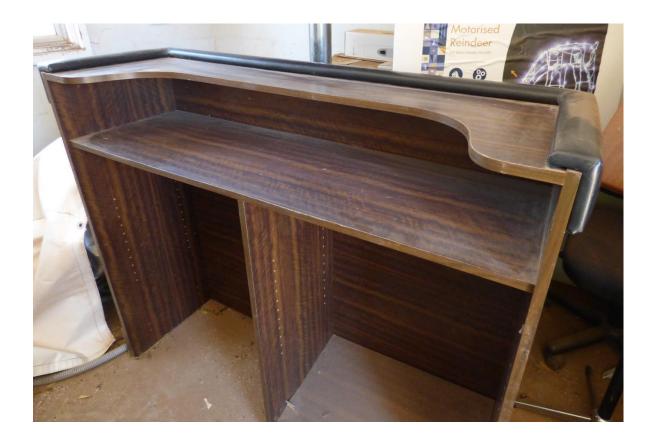

| MAKE:   | Woodgrain Laminate Bar     |
|---------|----------------------------|
| COLOUR: | Woodgrain with Black Vinyl |

| MAKE:          | Velour Theatre Chairs – 10 Sections                       |
|----------------|-----------------------------------------------------------|
| COLOUR:        | Green                                                     |
| OTHER DETAILS: | Comes in sets of three seats per section Photos attached. |