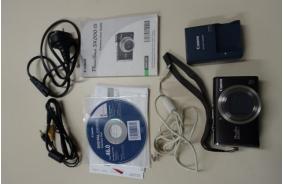

All offers will need to be in writing and addressed to the Chief Executive Officer and emailed to dceo@corrigin.wa.gov.au or dropped into the Shire Administration by 4.00pm on December 15 2023.

| MAKE:          | Canon                                               |
|----------------|-----------------------------------------------------|
| MODEL:         | Powershot SX200 IS                                  |
| COLOUR:        | Black                                               |
| OTHER DETAILS: | Includes manual, cords and charger Photos Attached. |