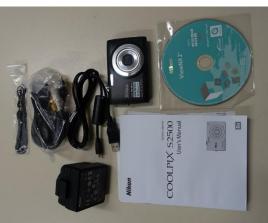

| MAKE:          | Nikon                                               |
|----------------|-----------------------------------------------------|
| MODEL:         | Coolpix S2500                                       |
| COLOUR:        | Black                                               |
| OTHER DETAILS: | Includes manual, cords and charger Photos Attached. |