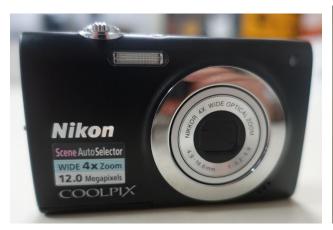

| MAKE:          | Nikon                                               |
|----------------|-----------------------------------------------------|
| MODEL:         | Coolpix S2500                                       |
| COLOUR:        | Black                                               |
| OTHER DETAILS: | Includes manual, cords and charger Photos Attached. |