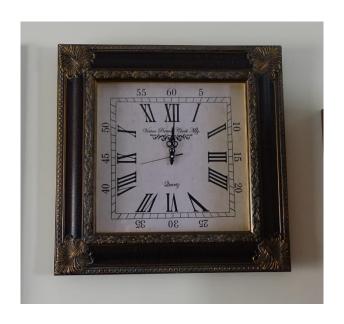

| MAKE:   | Sony             |
|---------|------------------|
| MODEL:  | CFD-S01 CD Radio |
| COLOUR: | Grey             |

| MAKE:   | Vintage Clock |
|---------|---------------|
| COLOUR: | Brass & White |