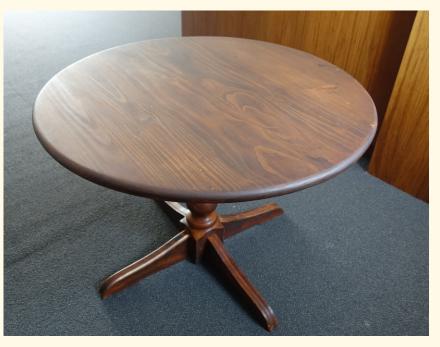

| MAKE:   | Round Conference Table |
|---------|------------------------|
| COLOUR: | Wooden/ Dark brown.    |

| MAKE:   | Wooden Hall Table   |
|---------|---------------------|
| COLOUR: | Wooden/ Light brown |