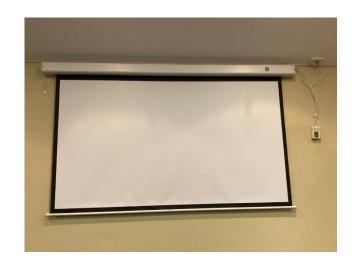

| MAKE:   | Optoma Ceiling Mounted Projector |
|---------|----------------------------------|
| COLOUR: | White                            |

| MAKE:   | Projector Screen approx. 88" |
|---------|------------------------------|
| COLOUR: | White                        |