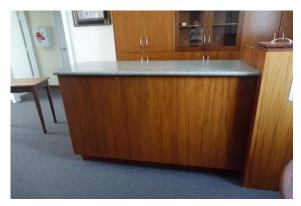

| MAKE:   | Round Tables x 2 |
|---------|------------------|
| COLOUR: | Silver           |

| MAKE:   | Laminate Bench with underbench cupboard |
|---------|-----------------------------------------|
| COLOUR: | Grey bench top, wooden frame.           |