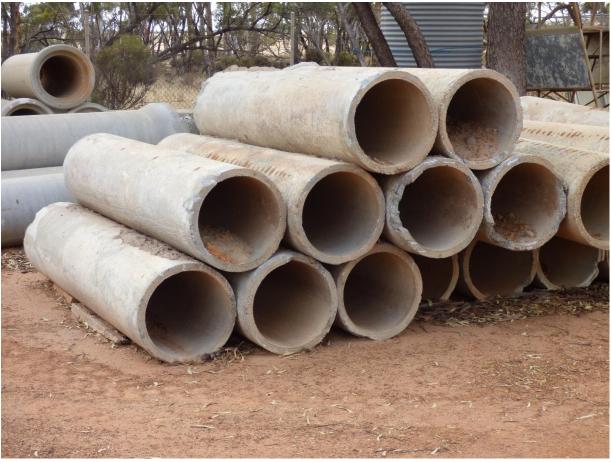

MAKE: Various Concrete Pipes

15 - 2.4 x 450mm 18 - 1.2 x 650mm 16 x 1.2 x 380mm