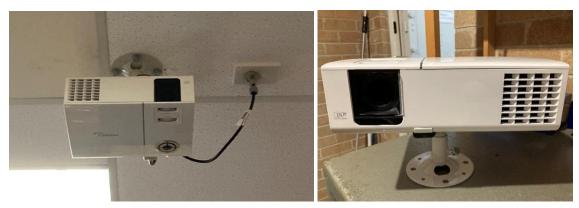

| MAKE:   | Optoma Ceiling Mounted Projector |
|---------|----------------------------------|
| COLOUR: | White                            |

| MAKE:   | Projector Screen approx. 88" |
|---------|------------------------------|
| COLOUR: | White                        |