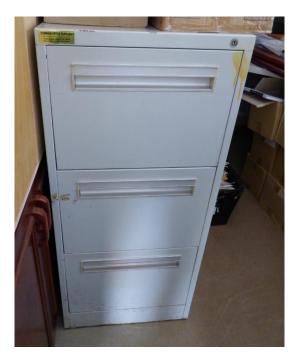

| MODEL:  | Metal Filing Cabinet – 3 Drawer |
|---------|---------------------------------|
| COLOUR: | Grey                            |

| MAKE: | Metal Storage Cabinet (no key) |
|-------|--------------------------------|
|       |                                |