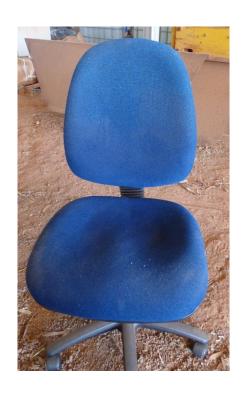

| MAKE:   | High Back Office Chairs x 3 |
|---------|-----------------------------|
| COLOUR: | Blue                        |

MAKE:

Woodgrain Laminate Lectern

MAKE:

Woodgrain Laminate Lecturn Stand and light