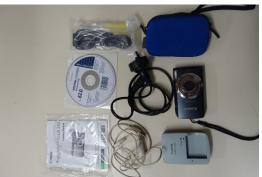

| MAKE:          | Canon                                    |
|----------------|------------------------------------------|
| MODEL:         | IXUS 210                                 |
| COLOUR:        | Black                                    |
| OTHER DETAILS: | Includes cords and disk Photos Attached. |