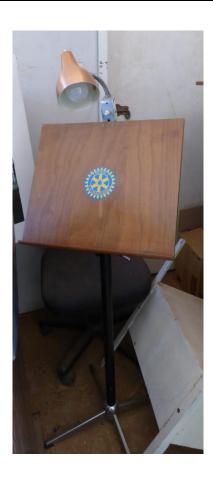

| MAKE:   | High Back Office Chairs x 3 |
|---------|-----------------------------|
| COLOUR: | Blue                        |

MAKE:

Woodgrain Laminate Lectern

MAKE:

Woodgrain Laminate Lecturn Stand and light

| MAKE:   | Lectern |
|---------|---------|
| COLOUR: | Wooden  |

| MAKE:   | Mounted Server Rack    |
|---------|------------------------|
| SIZE:   | Approx 91cm H x 57cm W |
| COLOUR: | Grey                   |