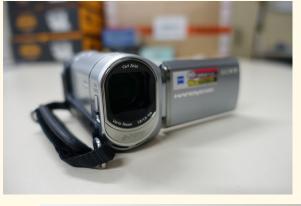

| MAKE:          | Sony                                                                |
|----------------|---------------------------------------------------------------------|
| MODEL:         | DCR-SX60E Handycam                                                  |
| COLOUR:        | Grey                                                                |
| OTHER DETAILS: | Includes case, cords, strap and instruction manual Photos Attached. |