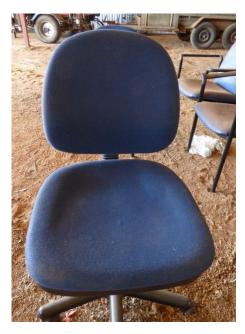

| MAKE:   | Vinyl Visitors Chair x 1 |
|---------|--------------------------|
| COLOUR: | Blue                     |

| MAKE:   | Short Back Office Chairs x 4 |
|---------|------------------------------|
| COLOUR: | Blue                         |