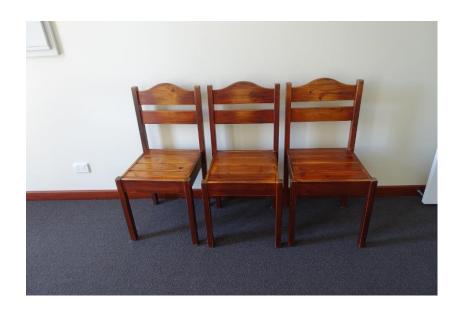

| MAKE:   | Dining Chairs x 3                   |
|---------|-------------------------------------|
| COLOUR: | Dark wooden frame, grey cushioning. |

| MAKE:   | Vinyl Visitors Chairs x 8 |
|---------|---------------------------|
| COLOUR: | Blue                      |