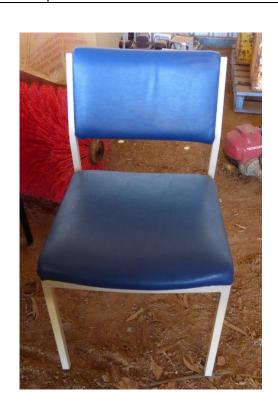

| MAKE:   | Dining Chairs x 3                   |
|---------|-------------------------------------|
| COLOUR: | Dark wooden frame, grey cushioning. |

| MAKE:   | Vinyl Visitors Chairs x 8 |
|---------|---------------------------|
| COLOUR: | Blue                      |

| MAKE:   | Vinyl Visitors Chair x 1 |
|---------|--------------------------|
| COLOUR: | Blue                     |

| MAKE:   | Short Back Office Chairs x 4 |
|---------|------------------------------|
| COLOUR: | Blue                         |