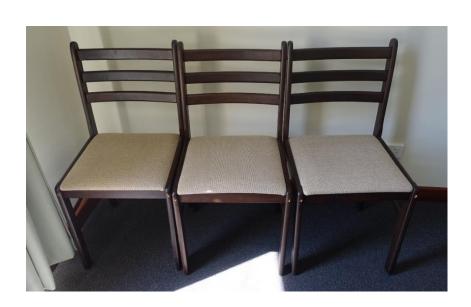

| MAKE:   | Dining Chairs x 3                   |
|---------|-------------------------------------|
| COLOUR: | Dark wooden frame, grey cushioning. |

| MAKE:   | Vinyl Visitors Chairs x 8 |
|---------|---------------------------|
| COLOUR: | Blue                      |