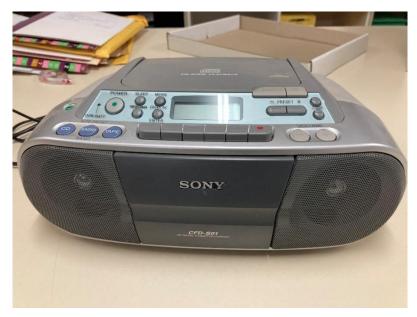

| MAKE:   | Sony             |
|---------|------------------|
| MODEL:  | CFD-S01 CD Radio |
| COLOUR: | Grey             |

| MAKE:   | Vintage Clock |
|---------|---------------|
| COLOUR: | Brass & White |