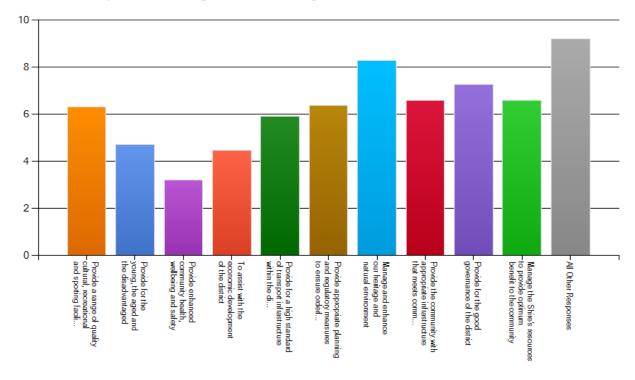

# **COMMENT**

A 'desktop review' has been undertaken by the Shire Administration in consultation with the Shire President, Deputy Shire President and Deputy CEO. Its scope was limited to considering changes to the State Government Planning Framework Policy, reviewing demographic information and broadly ensuring that strategies identified in the Strategic Plan continue to align closely with the actions and outcomes. The recommended changes to the Strategic Plan are shown in the following Table 1: