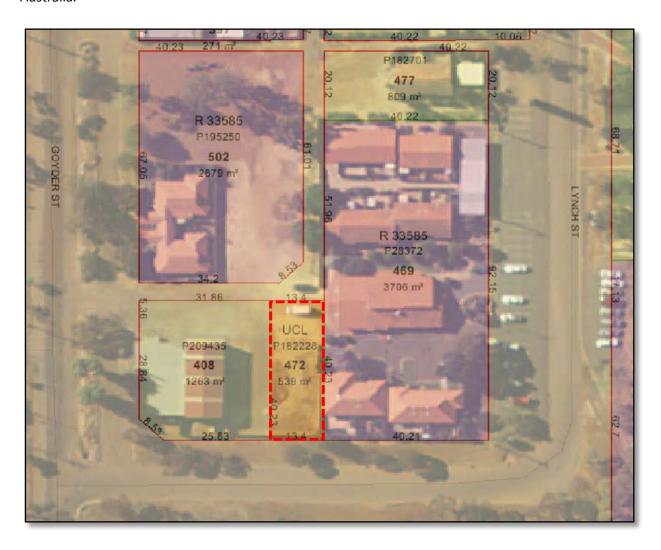

TRE INC. TO INCLUDE UNALLOCATED CROWN LAND LOT 472 LYNCH STREET CORRIGIN AS A RESERVE FOR 'AGED PERSONS HOMES, CIVIC PURPOSES'

Applicant: Corrigin Senior Citizen's Centre Inc.

Location: Shire of Corrigin
Date: 17 May 2016

Reporting Officer: Rob Paull, Chief Executive Officer

Disclosure of Interest: No interest to disclose

File Number: CS0012 Attachment Reference: Nil

#### **SUMMARY**

For Council to support the request by the Corrigin Senior Citizen's Centre Inc. to reserve Lot 472 Lynch Street Corrigin as 'Aged Persons Homes, Civic Purposes'.

#### **BACKGROUND**

Lot 472 Lynch Street Corrigin is vacant with an area of 539m<sup>2</sup> and is fenced on the frontage to Lynch Street (preventing access). Lot 472 is unallocated Crown land (UCL) owned by the State of Western Australia.



Land adjoining to the east forms part of the Corrigin Senior Citizen's Centre Inc. aged housing complex comprising Lots 469 and 502 Reserve 33585 'Aged Persons Homes, Civic Purposes' which is vested in the Shire of Corrigin with a 21 year 'power to lease' arrangements. In this regard, the Shire has entered into a 21 lease for Reserve 33585 with the Corrigin Senior Citizen's Centre Inc..

Adjoining land to the west (Lot 408) is owned by the Corrigin Senior Citizen's Centre Inc and incorporates a shed used for the Corrigin Men's Shed and ladies 'Kelpies'.

The Corrigin Senior Citizen's Centre Inc. has written to Council requesting whether "...Lot 472 can be incorporated in to the 'Aged Housing Reserve'".

#### **COMMENT**

The request from the Corrigin Senior Citizen's Centre Inc. to have