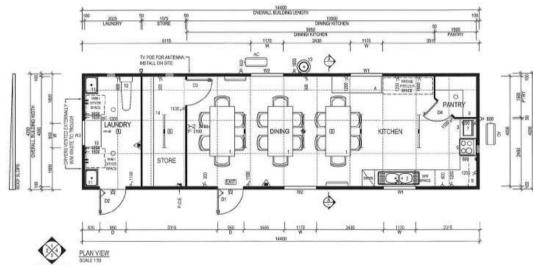

CONTRACTOR DEVELOPMENT ALL MEDISSERY ASSESSMENTS TO LIKEATE ALL DEVELOPMENT.

  THE CONTRACTOR DEVELOPMENT ALL MEDISSERY ASSESSMENTS TO LIKEATE ALL DEVELOPMENT.

  THE CONTRACTOR DEVELOPMENT ALL MEDISSERY ASSESSMENTS TO LIKEATE ALL DEVELOPMENT.

  LOCATED AND THE RESIDENCINE OF THE GIVEN ASSESSMENT AS THE MEDISSERY ASSESSMENT.

  LOCATED AND THE RESIDENCINE OF THE GILL PROPERTY OF THE MEDISSERY ASSESSMENT.

  LOCATED AND THE RESIDENCINE OF THE GILL PROPERTY OF THE MEDISSERY ASSESSMENT.



## SITE LAYOUT PLAN

PLANNING APPLICATION PROPOSED ADDITIONS TO CBH'S CORRIGIN FACILITY LOT 500 WALTON STREET, CORRIGIN SHIRE OF CORRIGIN

urban & rural perspectives TOWN PLANNERS & BUILDING DESIGNERS Unit 8, 16 Kent Way MALAGA WA 6090 Tel: (08) 9248 8777 Fax: (08) 9248 4040



PLAN 5

SCALE. N.T.S











## **FLOOR PLANS**

PLANNING APPLICATION
PROPOSED ADDITIONS TO CBH'S CORRIGIN FACILITY
LOT 500 WALTON STREET, CORRIGIN
SHIRE OF CORRIGIN





PLAN 6

SCALE. N.T.S









WIEGEL was forecast out as

# **ELEVATIONS**

PLANNING APPLICATION
PROPOSED ADDITIONS TO CBH'S CORRIGIN FACILITY
LOT 500 WALTON STREET, CORRIGIN
SHIRE OF CORRIGIN





PLAN 7

SCALE. N.T.S









# **PHOTOGRAPHS**

PLANNING APPLICATION
PROPOSED ADDITIONS TO CBH'S CORRIGIN FACILITY
LOT 500 WALTON STREET, CORRIGIN

SHIRE OF CORRIGIN





PLAN 8

SCALE. N.T.S



PLANNING APPLICATION PROPOSED ADDITIONS TO CBH'S CORRIGIN FACILITY LOT 500 WALTON STREET, CORRIGIN

SHIRE OF CORRIGIN





SCALE. N.T.S

# THIS PAGE HAS BEEN LEFT INTENTIONALLY BLANK

# The Corrigin Masonic Lodge No.120 W.A.C.

P.O. Box 48 Corrigin

To. C.E.