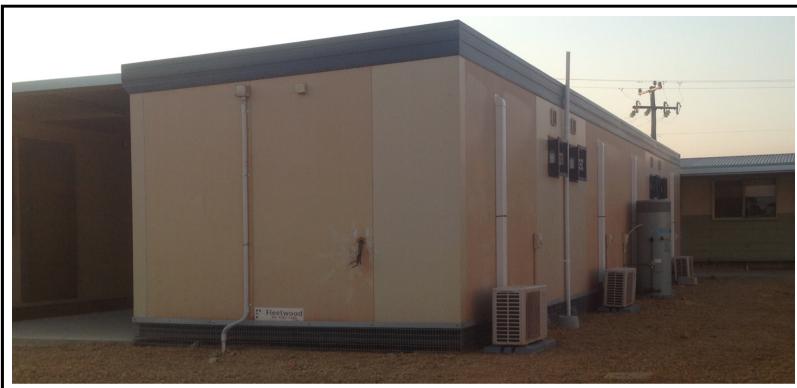

GILL PROPERTY OF THE MEDISSERY ASSESSMENT.

  LOCATED AND THE RESIDENCINE OF THE GILL PROPERTY OF THE MEDISSERY ASSESSMENT.



## SITE LAYOUT PLAN

PLANNING APPLICATION PROPOSED ADDITIONS TO CBH'S CORRIGIN FACILITY LOT 500 WALTON STREET, CORRIGIN SHIRE OF CORRIGIN

urban & rural perspectives TOWN PLANNERS & BUILDING DESIGNERS Unit 8, 16 Kent Way MALAGA WA 6090 Tel: (08) 9248 8777 Fax: (08) 9248 4040



PLAN 5

SCALE. N.T.S











## **FLOOR PLANS**

PLANNING APPLICATION
PROPOSED ADDITIONS TO CBH'S CORRIGIN FACILITY
LOT 500 WALTON STREET, CORRIGIN
SHIRE OF CORRIGIN





PLAN 6

SCALE. N.T.S









WIEGEL was forecast out as

# **ELEVATIONS**

PLANNING APPLICATION
PROPOSED ADDITIONS TO CBH'S CORRIGIN FACILITY
LOT 500 WALTON STREET, CORRIGIN
SHIRE OF CORRIGIN





PLAN 7

SCALE. N.T.S









# **PHOTOGRAPHS**

PLANNING APPLICATION
PROPOSED ADDITIONS TO CBH'S CORRIGIN FACILITY
LOT 500 WALTON STREET, CORRIGIN

SHIRE OF CORRIGIN





PLAN 8

SCALE. N.T.S



PLANNING APPLICATION PROPOSED ADDITIONS TO CBH'S CORRIGIN FACILITY LOT 500 WALTON STREET, CORRIGIN

SHIRE OF CORRIGIN





SCALE. N.T.S

# THIS PAGE HAS BEEN LEFT INTENTIONALLY BLANK

# The Corrigin Masonic Lodge No.120 W.A.C.

P.O. Box 48 Corrigin

To. C.E.O. Rob Paul Shire President L. Baker Councillors. 25-5-16

Dear Rob

# Re Walkway North Side of Lot 178 Kirkwood Street

I communicate on behalf of my Fellow Brethren of the Corrigin Masonic Łodge,

This Lot has a Historic Walkway on the North side of the above Lot & is three metres wide. For countless years it has been used as a public Walkway especially by childre