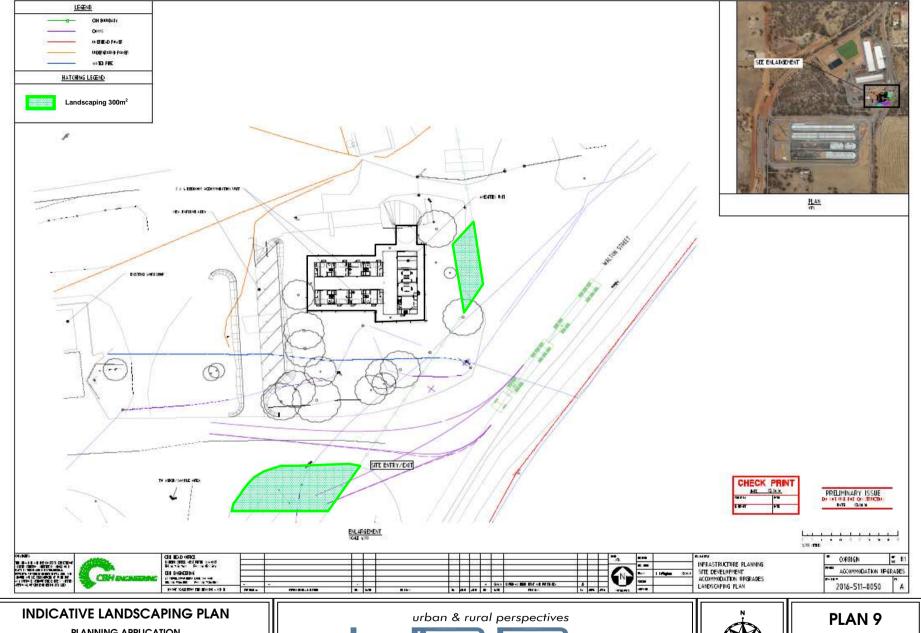

POSED ADDITIONS TO CBH'S CORRIGIN FACILITY LOT 500 WALTON STREET, CORRIGIN SHIRE OF CORRIGIN

urban & rural perspectives TOWN PLANNERS & BUILDING DESIGNERS Unit 8, 16 Kent Way MALAGA WA 6090 Tel: (08) 9248 8777 Fax: (08) 9248 4040



PLAN 5

SCALE. N.T.S











## **FLOOR PLANS**

PLANNING APPLICATION
PROPOSED ADDITIONS TO CBH'S CORRIGIN FACILITY
LOT 500 WALTON STREET, CORRIGIN
SHIRE OF CORRIGIN





PLAN 6

SCALE. N.T.S









WIEGEL was forecast out as

# **ELEVATIONS**

PLANNING APPLICATION
PROPOSED ADDITIONS TO CBH'S CORRIGIN FACILITY
LOT 500 WALTON STREET, CORRIGIN
SHIRE OF CORRIGIN





PLAN 7

SCALE. N.T.S









# **PHOTOGRAPHS**

PLANNING APPLICATION
PROPOSED ADDITIONS TO CBH'S CORRIGIN FACILITY
LOT 500 WALTON STREET, CORRIGIN

SHIRE OF CORRIGIN





PLAN 8

SCALE. N.T.S



PLANNING APPLICATION PROPOSED ADDITIONS TO CBH'S CORRIGIN FACILITY LOT 500 WALTON STREET, CORRIGIN

SHIRE OF CORRIGIN





SCALE. N.T.S

# THIS PAGE HAS BEEN LEFT INTENTIONALLY BLANK

# The Corrigin Masonic Lodge No.120 W.A.C.

P.O. Box 48 Corrigin

To. C.E.O. Rob Paul Shire President L. Baker Councillors. 25-5-16

Dear Rob

# Re Walkway North Side of Lot 178 Kirkwood Street

I communicate on behalf of my Fellow Brethren of the Corrigin Masonic Łodge,

This Lot has a Historic Walkway on the North side of the above Lot & is three metres wide. For countless years it has been used as a public Walkway especially by children and residence in the North and East of our town.

In 1992 it was realised by the then Shire Council and our Lodge Members the importance of such a thoroughfare for public