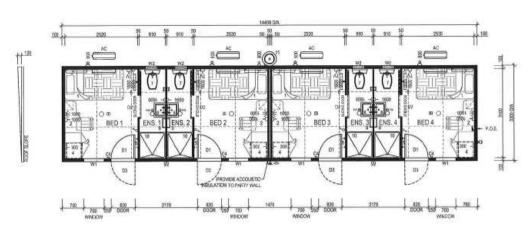

HE CONTRACTOR DEVELOPMENT ALL MEDISSERY ASSESSMENTS TO LIKEATE ALL DEVELOPMENT.

  THE CONTRACTOR DEVELOPMENT ALL MEDISSERY ASSESSMENTS TO LIKEATE ALL DEVELOPMENT.

  THE CONTRACTOR DEVELOPMENT ALL MEDISSERY ASSESSMENTS TO LIKEATE ALL DEVELOPMENT.

  LOCATED AND THE RESIDENCINE OF THE GIVEN ASSESSMENT AS THE MEDISSERY ASSESSMENT.

  LOCATED AND THE RESIDENCINE OF THE GILL PROPERTY OF THE MEDISSERY ASSESSMENT.

  LOCATED AND THE RESIDENCINE OF THE GILL PROPERTY OF THE MEDISSERY ASSESSMENT.



## SITE LAYOUT PLAN

PLANNING APPLICATION PROPOSED ADDITIONS TO CBH'S CORRIGIN FACILITY LOT 500 WALTON STREET, CORRIGIN SHIRE OF CORRIGIN

urban & rural perspectives TOWN PLANNERS & BUILDING DESIGNERS Unit 8, 16 Kent Way MALAGA WA 6090 Tel: (08) 9248 8777 Fax: (08) 9248 4040



PLAN 5

SCALE. N.T.S











## **FLOOR PLANS**

PLANNING APPLICATION
PROPOSED ADDITIONS TO CBH'S CORRIGIN FACILITY
LOT 500 WALTON STREET, CORRIGIN
SHIRE OF CORRIGIN





PLAN 6

SCALE. N.T.S









WIEGEL was forecast out as

# **ELEVATIONS**

PLANNING APPLICATION
PROPOSED ADDITIONS TO CBH'S CORRIGIN FACILITY
LOT 500 WALTON STREET, CORRIGIN
SHIRE OF CORRIGIN





PLAN 7

SCALE. N.T.S









# **PHOTOGRAPHS**

PLANNING APPLICATION
PROPOSED ADDITIONS TO CBH'S CORRIGIN FACILITY
LOT 500 WALTON STREET, CORRIGIN

SHIRE OF CORRIGIN





PLAN 8

SCALE. N.T.S



PLANNING APPLICATION PROPOSED ADDITIONS TO CBH'S CORRIGIN FACILITY LOT 500 WALTON STREET, CORRIGIN

SHIRE OF CORRIGIN





SCALE. N.T.S

# THIS PAGE HAS BEEN LEFT INTENTIONALLY BLANK

# The Corrigin Masonic Lodge No.120 W.A.C.

P.O. Box 48 Corrigin

To. C.