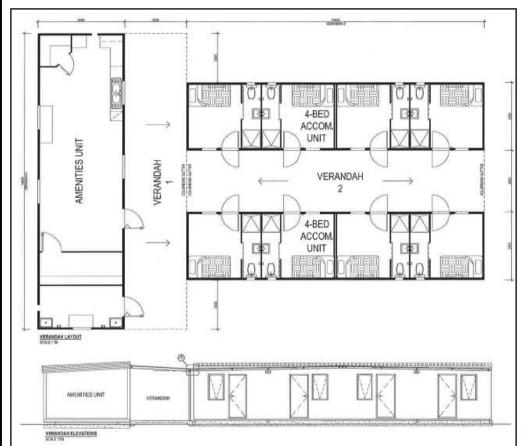

THE CONTRACTOR DEVELOPMENT ALL MEDISSERY ASSESSMENTS TO LIKEATE ALL DEVELOPMENT.

  THE CONTRACTOR DEVELOPMENT ALL MEDISSERY ASSESSMENTS TO LIKEATE ALL DEVELOPMENT.

  THE CONTRACTOR DEVELOPMENT ALL MEDISSERY ASSESSMENTS TO LIKEATE ALL DEVELOPMENT.

  LOCATED AND THE RESIDENCINE OF THE GIVEN ASSESSMENT AS THE MEDISSERY ASSESSMENT.

  LOCATED AND THE RESIDENCINE OF THE GILL PROPERTY OF THE MEDISSERY ASSESSMENT.

  LOCATED AND THE RESIDENCINE OF THE GILL PROPERTY OF THE MEDISSERY ASSESSMENT.



## SITE LAYOUT PLAN

PLANNING APPLICATION PROPOSED ADDITIONS TO CBH'S CORRIGIN FACILITY LOT 500 WALTON STREET, CORRIGIN SHIRE OF CORRIGIN

urban & rural perspectives TOWN PLANNERS & BUILDING DESIGNERS Unit 8, 16 Kent Way MALAGA WA 6090 Tel: (08) 9248 8777 Fax: (08) 9248 4040



PLAN 5

SCALE. N.T.S











## **FLOOR PLANS**

PLANNING APPLICATION
PROPOSED ADDITIONS TO CBH'S CORRIGIN FACILITY
LOT 500 WALTON STREET, CORRIGIN
SHIRE OF CORRIGIN





PLAN 6

SCALE. N.T.S









WIEGEL was forecast out as

# **ELEVATIONS**

PLANNING APPLICATION
PROPOSED ADDITIONS TO CBH'S CORRIGIN FACILITY
LOT 500 WALTON STREET, CORRIGIN
SHIRE OF CORRIGIN





PLAN 7

SCALE. N.T.S









# **PHOTOGRAPHS**

PLANNING APPLICATION
PROPOSED ADDITIONS TO CBH'S CORRIGIN FACILITY
LOT 500 WALTON STREET, CORRIGIN

SHIRE OF CORRIGIN





PLAN 8

SCALE. N.T.S



PLANNING APPLICATION PROPOSED ADDITIONS TO CBH'S CORRIGIN FACILITY LOT 500 WALTON STREET, CORRIGIN

SHIRE OF CORRIGIN





SCALE. N.T.S

# THIS PAGE HAS BEEN LEFT INTENTIONALLY BLANK

# The Corrigin Masonic Lodge No.120 W.A.C.

P.O. Box 48 Corrigin

To.