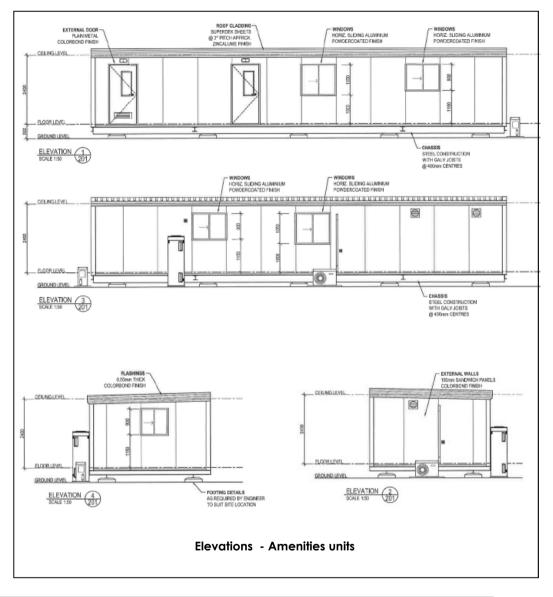

TRACTOR DEVELOPMENT ALL MEDISSERY ASSESSMENTS TO LIKEATE ALL DEVELOPMENT.

  LOCATED AND THE RESIDENCINE OF THE GIVEN ASSESSMENT AS THE MEDISSERY ASSESSMENT.

  LOCATED AND THE RESIDENCINE OF THE GILL PROPERTY OF THE MEDISSERY ASSESSMENT.

  LOCATED AND THE RESIDENCINE OF THE GILL PROPERTY OF THE MEDISSERY ASSESSMENT.



## SITE LAYOUT PLAN

PLANNING APPLICATION PROPOSED ADDITIONS TO CBH'S CORRIGIN FACILITY LOT 500 WALTON STREET, CORRIGIN SHIRE OF CORRIGIN

urban & rural perspectives TOWN PLANNERS & BUILDING DESIGNERS Unit 8, 16 Kent Way MALAGA WA 6090 Tel: (08) 9248 8777 Fax: (08) 9248 4040



PLAN 5

SCALE. N.T.S











## **FLOOR PLANS**

PLANNING APPLICATION
PROPOSED ADDITIONS TO CBH'S CORRIGIN FACILITY
LOT 500 WALTON STREET, CORRIGIN
SHIRE OF CORRIGIN





PLAN 6

SCALE. N.T.S









WIEGEL was forecast out as

# **ELEVATIONS**

PLANNING APPLICATION
PROPOSED ADDITIONS TO CBH'S CORRIGIN FACILITY
LOT 500 WALTON STREET, CORRIGIN
SHIRE OF CORRIGIN





PLAN 7

SCALE. N.T.S









# **PHOTOGRAPHS**

PLANNING APPLICATION
PROPOSED ADDITIONS TO CBH'S CORRIGIN FACILITY
LOT 500 WALTON STREET, CORRIGIN

SHIRE OF CORRIGIN





PLAN 8

SCALE. N.T.S



PLANNING APPLICATION PROPOSED ADDITIONS TO CBH'S CORRIGIN FACILITY LOT 500 WALTON STREET, CORRIGIN

SHIRE OF CORRIGIN





SCALE. N.T.S

# THIS PAGE HAS BEEN LEFT INTENTIONALLY BLANK

# The Corrigin Masonic Lodge No.120 W.A.C.

P.O. Box 48 Corrigin

To. C.E.O. Rob Paul Shire President L. Baker Councillors. 25-5-16

Dear Rob

# Re Walkway North Side of Lot 178 Kirkwood Street

I communicate on behalf of my Fellow Brethren of th