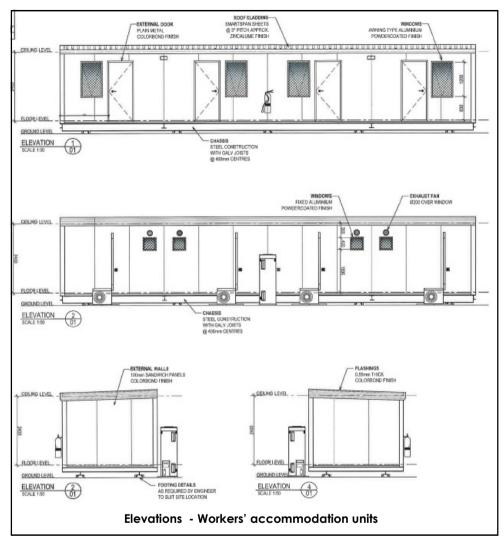

ONTRACTOR DEVELOPMENT ALL MEDISSERY ASSESSMENTS TO LIKEATE ALL DEVELOPMENT.

  LOCATED AND THE RESIDENCINE OF THE GIVEN ASSESSMENT AS THE MEDISSERY ASSESSMENT.

  LOCATED AND THE RESIDENCINE OF THE GILL PROPERTY OF THE MEDISSERY ASSESSMENT.

  LOCATED AND THE RESIDENCINE OF THE GILL PROPERTY OF THE MEDISSERY ASSESSMENT.



## SITE LAYOUT PLAN

PLANNING APPLICATION PROPOSED ADDITIONS TO CBH'S CORRIGIN FACILITY LOT 500 WALTON STREET, CORRIGIN SHIRE OF CORRIGIN

urban & rural perspectives TOWN PLANNERS & BUILDING DESIGNERS Unit 8, 16 Kent Way MALAGA WA 6090 Tel: (08) 9248 8777 Fax: (08) 9248 4040



PLAN 5

SCALE. N.T.S











## **FLOOR PLANS**

PLANNING APPLICATION
PROPOSED ADDITIONS TO CBH'S CORRIGIN FACILITY
LOT 500 WALTON STREET, CORRIGIN
SHIRE OF CORRIGIN





PLAN 6

SCALE. N.T.S









WIEGEL was forecast out as

# **ELEVATIONS**

PLANNING APPLICATION
PROPOSED ADDITIONS TO CBH'S CORRIGIN FACILITY
LOT 500 WALTON STREET, CORRIGIN
SHIRE OF CORRIGIN





PLAN 7

SCALE. N.T.S









# **PHOTOGRAPHS**

PLANNING APPLICATION
PROPOSED ADDITIONS TO CBH'S CORRIGIN FACILITY
LOT 500 WALTON STREET, CORRIGIN

SHIRE OF CORRIGIN





PLAN 8

SCALE. N.T.S



PLANNING APPLICATION PROPOSED ADDITIONS TO CBH'S CORRIGIN FACILITY LOT 500 WALTON STREET, CORRIGIN

SHIRE OF CORRIGIN





SCALE. N.T.S

# THIS PAGE HAS BEEN LEFT INTENTIONALLY BLANK

# The Corrigin Masonic Lodge No.120 W.A.C.

P.O. Box 48 Corrigin

To. C.E.O. Rob Paul Shire President L. Baker Councillors. 25-5-16

Dear Rob

# Re Walkway North Side of Lot 178 Kirkwood Street

I communicate on behalf of my Fellow Brethren of