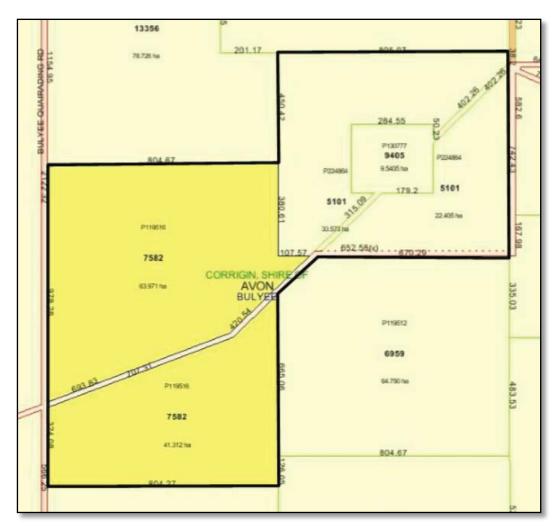

Applicant: PH & KE Gow Licensed Surveyors on behalf of the owners Clive

Turner and Linda Turner

Location: Lot No's 5101, 7582, 9405 Bulyee-Quairading Road, Bulyee

Date: 17 May 2016

Reporting Officer: Rob Paull, Chief Executive Officer

Disclosure of Interest: No interest to disclose

File Number: A2147

Attachment Reference: Attachments 8.2.3A, 8.2.3B and 8.2.3C

#### **SUMMARY**

Council is requested to provide comment to the Western Australian Planning Commission (WAPC) in respect of the subdivision of Lot No's 5101, 7582, 9405 Bulyee-Quairading Road, Bulyee whereby a boundary realignment is proposed (classified as 'subdivision') to create two lots of 168.2ha and 2.6ha respectively from three existing lots as follows:

- Lot 5101 (55.98ha)
- Lot 7582 (105.82ha)
- Lot 9405 (9.54ha)



#### **BACKGROUND**

#### Subdivision Application Process

Application to the WAPC for subdivision approval is initiated by a landowner and/or applicant. Application forms, any explanatory documents and plan(s) are lodged with the WAPC and assessed on its behalf by the Department of Planning. If the WAPC is of the opinion that the subdivision may affect the functions of a local government, utility provider or public agency, it may (under Section 142 of the Planning and Development Act 2005) refer the application for objections and recommendations. In reality, almost all subdivision applications are referred.

The Act provides referral agencies with 42 days to respond, unless otherwise agreed, and if referral advice is not received in this timeframe there is deemed to be no objection and