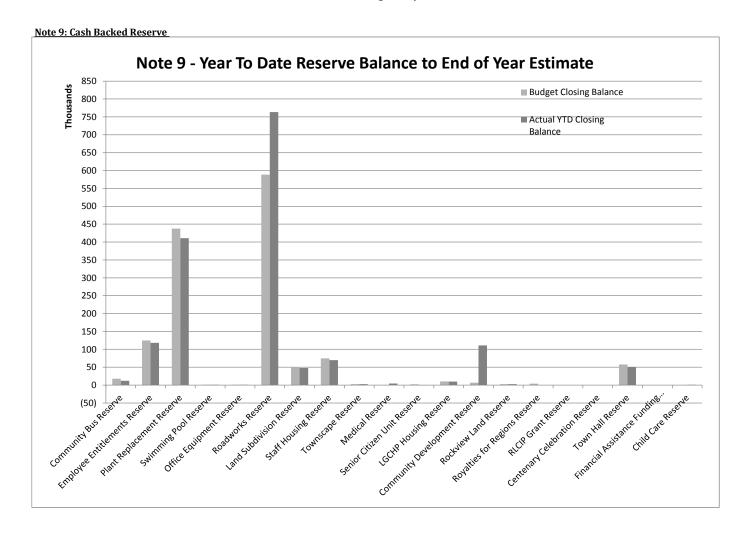

Variances between budgeted and actual expenditure including the required Material Variances (10% with a minimum value of \$10,000) are included in the variance report.

# **COMMENT**

A variance report is included with the monthly financial statements as Attachment 8.1.4.