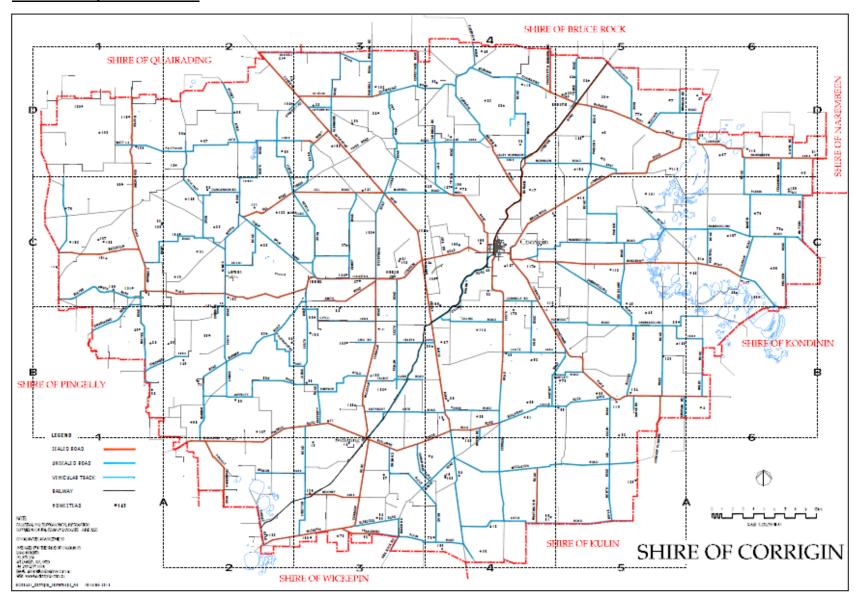

| 7 Lynch Street<br>Corrigin  | Alysse<br>Pownall<br>9063 0333     |           | 12           | Evacuation Plan managed by HSM – copy not supplied.                                           |
| Giggle<br>Pots<br>Daycare<br>Centre       | Child Care<br>Centre              | 42 Lynch Street<br>Corrigin | Centre<br>Coordinator<br>9063 2365 |           | 22           | No                                                                                            |
| Corrigin<br>District<br>Hospital          | Hospital                          | Kirkwood<br>Street Corrigin | Alysse<br>Pownall<br>9063 0333     |           | 20           | Evacuation Plan managed by HSM – copy not supplied.                                           |

#### **Annex 5: Map of the District**





# MINUTES OF THE CORRIGIN RECREATION & EVENTS CENTRE ADVISORY COMMITTEE

#### Tuesday 7 June 2016 at 7.30pm

At the Corrigin Recreation & Events Centre, Lot 620 Larke Crescent, Corrigin

#### **MINUTES**

#### 1 Declaration and Opening

The Chairman Mr Rob Crombie opened the meeting at 7.32pm

#### 2 Attendance

Shire President Cr Lyn Baker
Chief Executive Officer Rob Paull
Deputy Chief Executive Officer Taryn Dayman

Deputy Chief Executive Officer Tary
Councillor Cr S

Councillor Cr Shannon Hardingham
Corrigin Football Club Rob Crombie

Corrigin Football Club

Corrigin Squash Club

Corrigin Netball Club

Corrigin Agricultural Society

Rob Cromble

Rob Cromble

Juanita MacGregor

Tim Thornton

**Apologies** 

Corrigin Cricket Club Kim Courboules

#### 3 Minutes of last meeting

**Moved