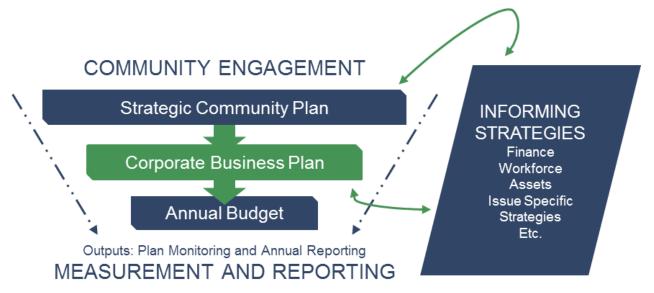

# **BACKGROUND**

The process of Integrated Planning was legislated by the State Government in 2011. It requires the formulation and review of a Strategic Community Plan, Corporate Business Plan and associated financial, assets and workforce strategies. The Shire adopted its first Strategic Community Plan under the new legislative framework in 2013, following an extensive period of community engagement. Development of the Shire's Corporate Business Plan followed, and this shorter-term and more detailed plan has been reviewed on an annual basis.

The Local Government Act 1995 (the "Act") and the Department of Local Government Advisory Standard on Integrated Planning (the "Standard") provide the direction for planning activities, including engagement and review. The Act stipulates that a comprehensive review of the Strategic

Community Plan is to be undertaken once every four years, i.e. by 30 June 2017. The Standard goes further and provides that a 'desktop review' of the Strategic Community Plan be undertaken two years from adoption of the plan. At the Ordinary meeting of 16 February 2016, Council resolved as follows: